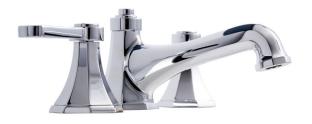

# SPEAKMAN® SB-1621-E-PC

## Opera® Widespread Faucet

## **FEATURES:**

- Lead-free brass construction
- Two lever handles
- 1.2 gpm flow rate
- 1/4 turn ceramic cartridges
- Includes pop-up drain assembly