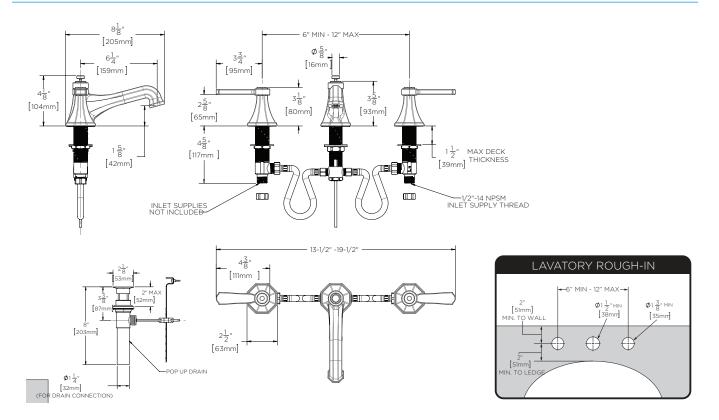

# DIMENSIONS: NOTE: 1. All dimensions are in inches (millimeters) unless otherwise specified and are subject to change without notice.

Architect/Engineer Approval Space:

SPEAKMAN 400 ANCHOR MILL ROAD NEW CASTLE, DE 19720 **P:** 800-537-2107 **F:** 800-977-2747