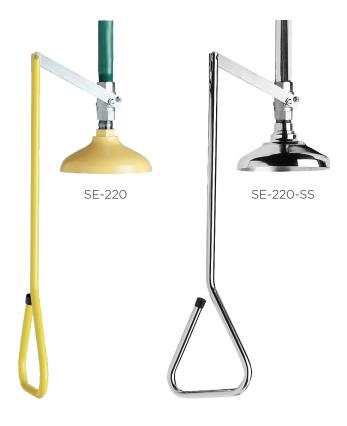

## **MODELS:**

- SE-220: 8" Plastic Emergency Shower
- SE-220-SS: 8" Stainless Steel Shower with all Stainless Steel Components

#### **FEATURES:**

- 8" high performance emergency shower head with integral flow control
- High visiblity yellow aluminum pull rod activator
- 1" NPT female brass, chrome-plated, full flow stay-open ball valve
- 1" NPT female inlet
- Veritical Supply
- 20 GPM (75.71 L/min) @ 30 PSI flow rate
- Universal emergency sign included