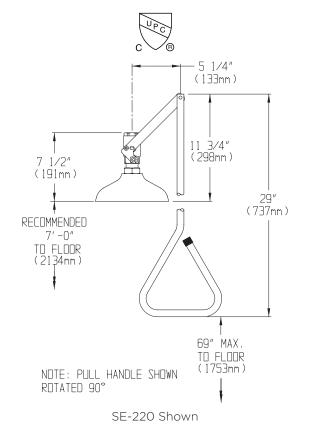

#### **FEATURES:**

- 8" high performance emergency shower head with integral flow control
- High visiblity yellow aluminum pull rod activator
- 1" NPT female brass, chrome-plated, full flow stay-open ball valve
- 1" NPT female inlet
- Veritical Supply
- 20 GPM (75.71 L/min) @ 30 PSI flow rate
- Universal emergency sign included

## **STANDARDS:**

• ANSI/ISEA Z358.1 certified