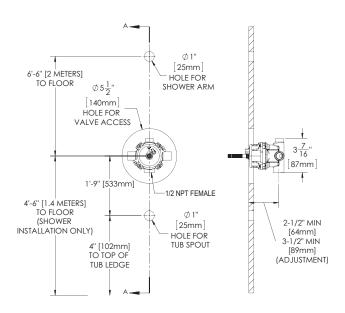

#### **FEATURES:**

- Brass body construction
- Four port valve with (2) 1/2" female copper sweat inlets, (1) 1/2" female copper sweat shower outlet, and (1) 1/2" -14 NPT female tub outlet
- Pressure balancing and ceramic temperature regulating cartridge with built-in check valves
- Adjustable temperature limit stop to control maximum temperature setting
- Supports back-to-back installation
- Includes rough-in template and 1/2" pipe plug