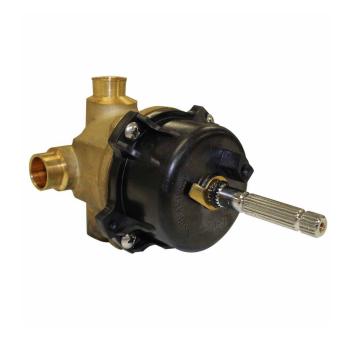

# Sentinel Mark II® Pressure Balance Valve

#### **FEATURES:**

- Brass body construction
- Four port valve with (2) 1/2" female copper sweat inlets, (1) 1/2" female copper sweat shower outlet, and (1) 1/2" -14 NPT female tub outlet
- Pressure balancing and ceramic temperature regulating cartridge with built-in check valves
- Adjustable temperature limit stop to control maximum temperature setting
- Supports back-to-back installation
- Includes rough-in template and 1/2" pipe plug