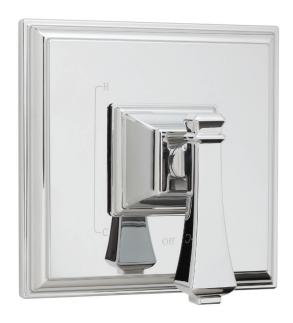

### TRIM:

- Metal trim
- Square style
- Mounting plate with seal

#### FINISH:

PC