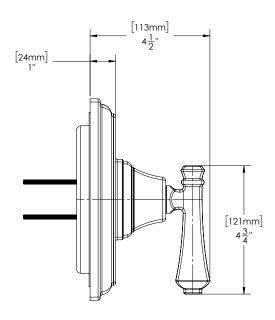

#### **WARRANTY:**

• 1 Year Limited

DIMENSIONS: NOTE: 1. All dimensions are in inches (millimeters) unless otherwise specified and are subject to change without notice. 2. Unless otherwise specified, all inlets and outlets are 1/2\* female copper sweat. 3. For ADA mounting locations, consult ADAAG, ANSI A117.1, or static regulations. Contractor pack valves & trim kits available.