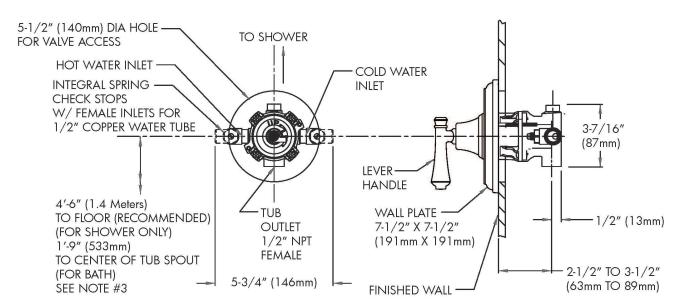

# FEATURES VALVES:

- Anti-scald protection
- Pressure balancing ceramic cartridge
- Adjustable temperature limit stop
- Integral stops
- 1/2" NPT female tub outlet
- 1/2" sweat shower outlet
- 1/2" sweat inlets
- Includes rough-in template

#### **WARRANTY:**

• 1 Year Limited

DIMENSIONS: NOTE: 1. All dimensions are in inches (millimeters) unless otherwise specified and are subject to change without notice. 2. Unless otherwise specified, all inlets and outlets are 1/2\* female copper sweat. 3. For ADA mounting locations, consult ADAAG, ANSI A117.1, or static regulations. Contractor pack valves & trim kits available.