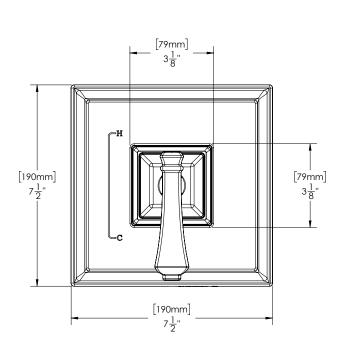

#### **WARRANTY:**

• 1 Year Limited

DIMENSIONS: NOTE: 1. All dimensions are in inches (millimeters) unless otherwise specified and are subject to change without notice. 2. Unless otherwise specified, all inlets and outlets are 1/2\* female copper sweat. 3. For ADA mounting locations, consult ADAAG, ANSI A117.1, or static regulations. Contractor pack valves & trim kits available.