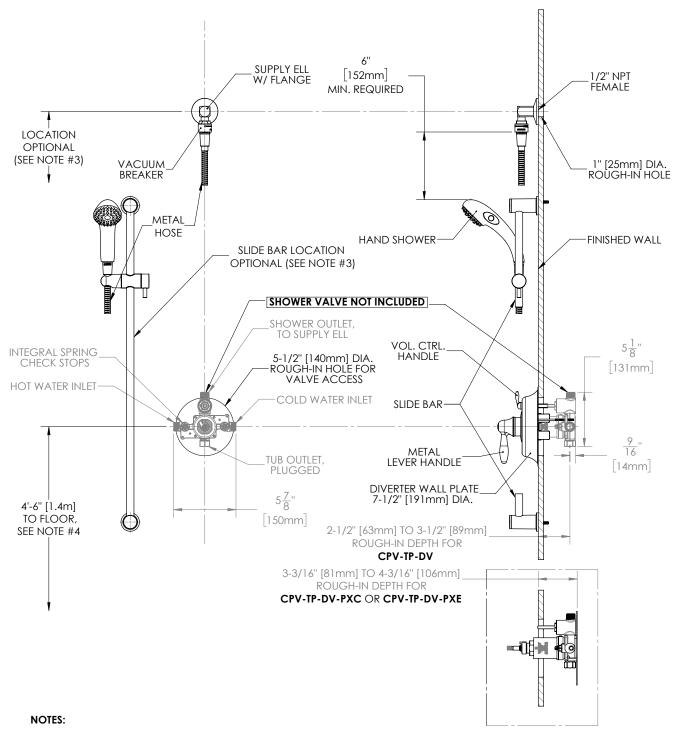

## **SPEAKMAN**®

SentinelPro<sup>™</sup> Diverter Trim and Shower Package (Valve not included)

- ALL DIMENSIONS ARE IN INCHES [MILLIMETERS] UNLESS OTHERWISE SPECIFIED AND ARE SUBJECT TO CHANGE WITHOUT 1. NOTICE.
- ALL INLETS AND OUTLETS ARE 1/2" FEMALE COPPER SWEAT AND 1/2" MALE NPT UNLESS OTHERWISE SPECIFIED. THE LOCATIONS OF THE SLIDE BAR AND SUPPLY ELL ARE OPTIONAL, BUT RESTRICTED BY THE 69" HOSE LENGTH RUNNING FROM THE SUPPLY ELL CONNECTION TO THE HAND SHOWER AND THE 6" MINIMUM REQUIREMENT BETWEEN THE IN-LINE VACUUM BREAKER AND TOP OF THE HAND SHOWER (HAND SHOWER ADJUSTED TO HIGHEST POSITION). FOR ADA MOUNTING LOCATIONS CONSULT ADAAG, ANSI A117.1, OR STATE REGULATIONS. 2 3.
- 4