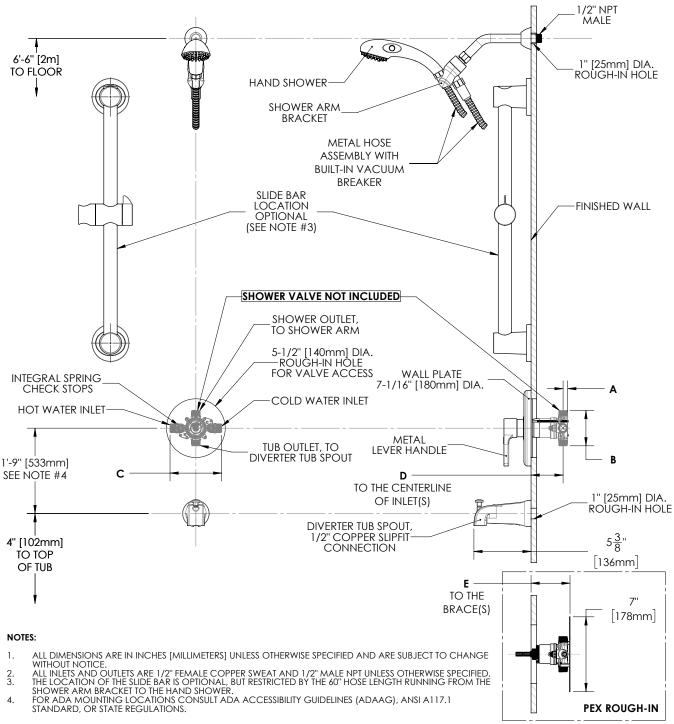

# **SPEAKMAN®**

Sentinel Mark II<sup>®</sup> Trim, Handicap Shower and Tub System (Valve not included)

## **FEATURES:**

• CPT-3001: Shower Valve Trim

• S-2500: Shower Arm and Flange

• VS-100-PC: Hand Held Shower

with Pause/Trickle Button

• VS-153-ADA: 24 in. ADA Slide Bar • S-1556: Diverter Tub Spout

• 60 in. Metal Stainless Steel Hose

| DIMENSION | CPV-PB                                 | CPV-T          | CPV-PB-PXC           | CPV-PB-PXE         | CPV-T-PXC             | CPV-T-PXE           |
|-----------|----------------------------------------|----------------|----------------------|--------------------|-----------------------|---------------------|
| Α         | 7/16" (11mm)                           | 1/2" (12mm)    | 7/16" (11mm)         |                    | 1/2" (12mm)           |                     |
| В         | 3-5/16" (84mm)                         | 3-1/2" (89mm)  | 3-5/16" (84mm)       |                    | 3-1/2" (89mm)         |                     |
| С         | 4-13/16" (123mm)                       | 5-7/8" (150mm) | 4-13/16" (123mm)     |                    | 5-7/8" (150mm)        |                     |
| D         | 2-1/2" (63mm) MIN TO 3-1/2" (89mm) MAX |                |                      |                    |                       |                     |
| E         |                                        |                | 3-1/8" (79mm) MIN TC | 4-1/8" (105mm) MAX | 3-3/16" (81mm) MIN TO | 4-3/16" (106mm) MAX |