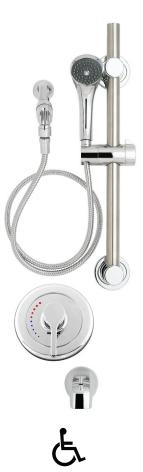

# **SPEAKMAN®**

Sentinel Mark II<sup>®</sup> Trim, Handicap Shower and Tub System (Valve not included)

## **FEATURES:**

• CPT-3001: Shower Valve Trim

• S-2500: Shower Arm and Flange

• VS-100-PC: Hand Held Shower

with Pause/Trickle Button

• VS-153-ADA: 24 in. ADA Slide Bar • S-1556: Diverter Tub Spout

• 60 in. Metal Stainless Steel Hose