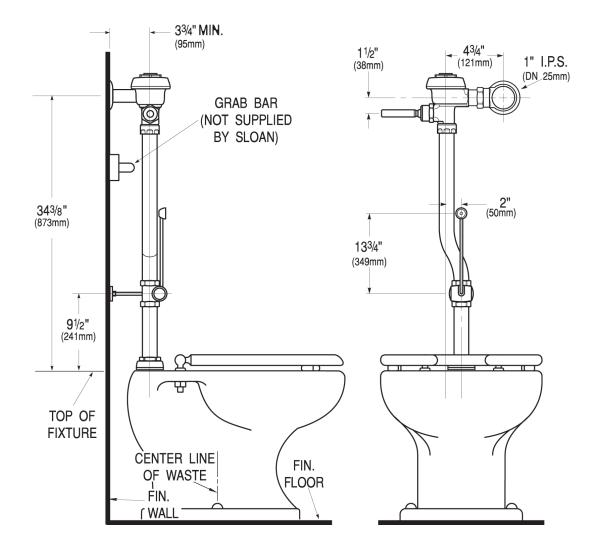

## DETAILS

- Flush Volume: 1.6 gpf (6.0 Lpf)
- Finish: Polished Chrome (CP)
- Valve: Diaphragm
- Valve Body Material: Semi-red Brass
- Fixture Type: Water Closet
- Fixture Connection: Top spud
- Rough-In Dimension: 34 3/8" (873mm)
- Spud Coupling: 1 <sup>1</sup>/<sub>2</sub>" (38mm)
- Supply Pipe: 1" (25mm)
- Offset: 2 (2-OFST)

# **ROUGH-IN**

Sloan 10500 Seymour Ave, Franklin Park, IL 60131 Phone: 800.982.5839 • Fax: 800.447.8329 • sloan.com