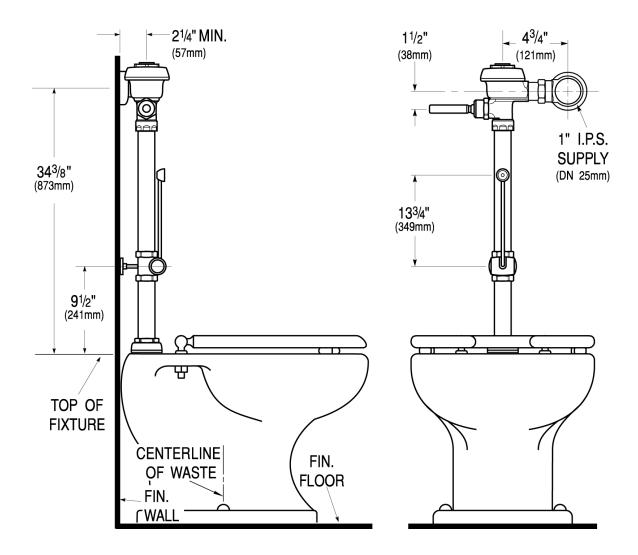

#### **DETAILS**

Flush Volume: 1.6 gpf (6.0 Lpf)Finish: Polished Chrome (CP)

· Valve: Diaphragm

Valve Body Material: Semi-red Brass

Fixture Type: Water ClosetFixture Connection: Top spud

• Rough-In Dimension: 34 ¾" (873mm)

Spud Coupling: 1 ½" (38mm)
Supply Pipe: 1" (25mm)
Handle: Sanigard® (SG)

# **ROUGH-IN**