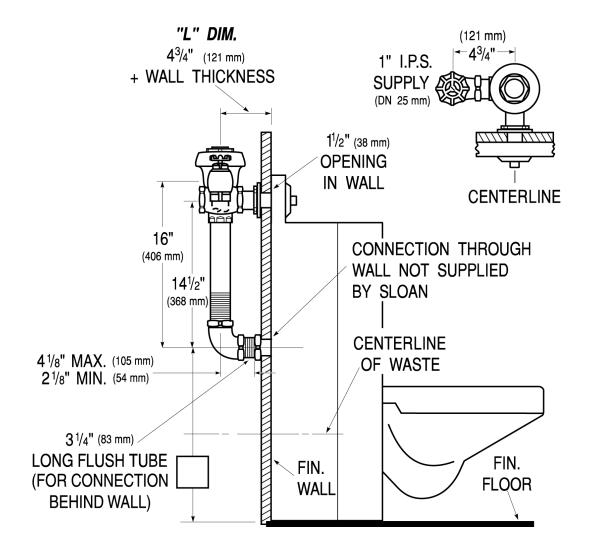

#### **DETAILS**

Flush Volume: 3.5 gpf (13.2 Lpf)Finish: Rough Brass (RB)

• Valve: Diaphragm

• Valve Body Material: Semi-red Brass

Fixture Type: Water ClosetFixture Connection: Rear

Rough-In Dimension: 16" (406mm)
Spud Coupling: 1 ½" (38mm)

• Supply Pipe: 1" (25mm)

• L Dimension: 14 ¾" (375mm) (14-3/4-LDIM)

• Control Stop: Adjustable Ground Joint for Tek (XDT)

# **ROUGH-IN**