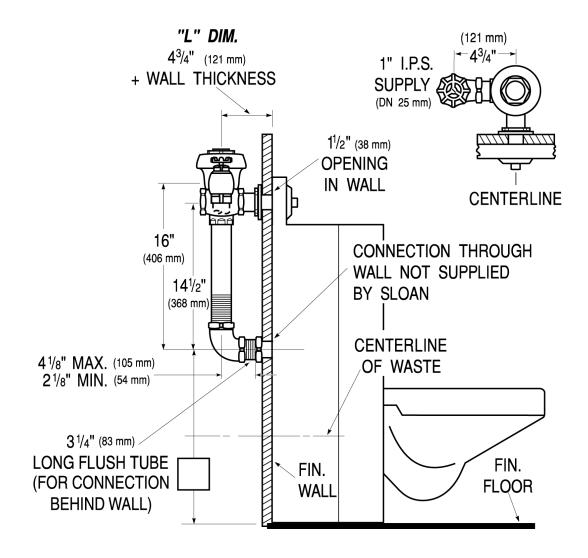

# DETAILS

- Flush Volume: 1.6 gpf (6.0 Lpf)
- Finish: Rough Brass (RB)
- Valve: Diaphragm
- Valve Body Material: Semi-red Brass
- Fixture Type: Water Closet
- Fixture Connection: Rear
- Rough-In Dimension: 16" (406mm)
- Spud Coupling: 1 <sup>1</sup>/<sub>2</sub>" (38mm)
- Supply Pipe: 1" (25mm)
- L Dimension: 11 <sup>3</sup>/<sub>4</sub>" (298mm) (11-3/4-LDIM)
- Control Stop: 1" Straight (E)

# **ROUGH-IN**

Sloan 10500 Seymour Ave, Franklin Park, IL 60131 Phone: 800.982.5839 • Fax: 800.447.8329 • sloan.com