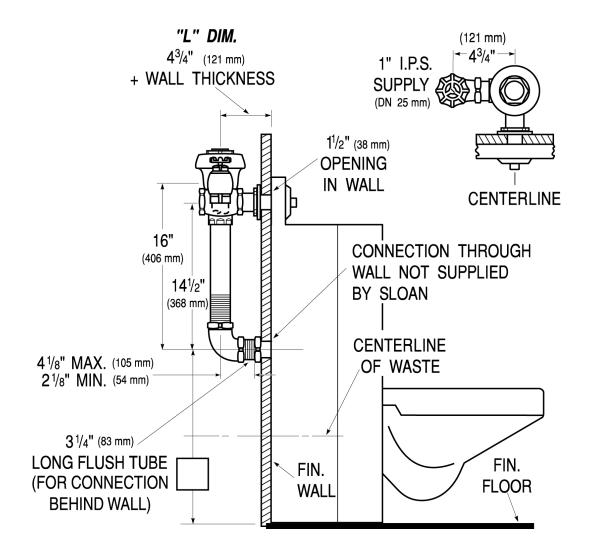

### **DETAILS**

Flush Volume: 3.5 gpf (13.2 Lpf)Finish: Rough Brass (RB)

· Valve: Diaphragm

• Valve Body Material: Semi-red Brass

Fixture Type: Water ClosetFixture Connection: Rear

Rough-In Dimension: 16" (406mm)
Spud Coupling: 1 ½" (38mm)

• Supply Pipe: 1" (25mm)

• L Dimension: 12 3/4" (324mm) (12-3/4-LDIM)

Control Stop: Less (L/STOP)Vacuum Breaker: Less (XYV)