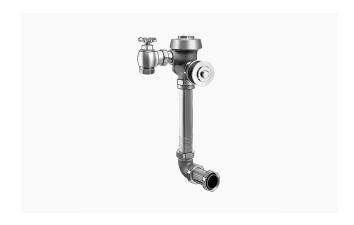

### **DESCRIPTION**

3.5 gpf, Rough Brass Finish, Single Flush, Less Control Stop, 12.75 L Dimension, Less Vacuum Breaker, Royal® Concealed Manual Flushometer.

### **DETAILS**

Flush Volume: 3.5 gpf (13.2 Lpf)Finish: Rough Brass (RB)

· Valve: Diaphragm

• Valve Body Material: Semi-red Brass

Fixture Type: Water ClosetFixture Connection: Rear

Rough-In Dimension: 16" (406mm)
Spud Coupling: 1 ½" (38mm)

• Supply Pipe: 1" (25mm)

• L Dimension: 12 3/4" (324mm) (12-3/4-LDIM)

Control Stop: Less (L/STOP)Vacuum Breaker: Less (XYV)