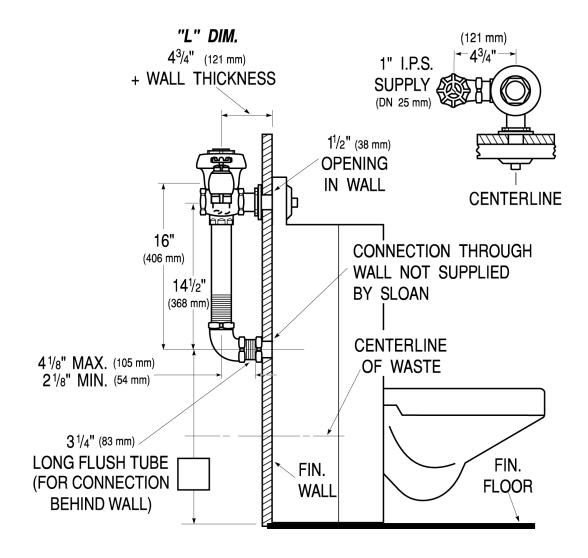

#### DETAILS

- Flush Volume: 3.5 gpf (13.2 Lpf)
- Finish: Rough Brass (RB)
- Valve: Diaphragm
- Valve Body Material: Semi-red Brass
- Fixture Type: Water Closet
- Fixture Connection: Rear
- Rough-In Dimension: 16" (406mm)
- Spud Coupling: 1 <sup>1</sup>/<sub>2</sub>" (38mm)
- Supply Pipe: 1" (25mm)
- L Dimension: 11 <sup>3</sup>/<sub>4</sub>" (298mm) (11-3/4-LDIM)
- Flush Connection: Anti-Flood Device (AFD)

### **ROUGH-IN**

Sloan 10500 Seymour Ave, Franklin Park, IL 60131 Phone: 800.982.5839 • Fax: 800.447.8329 • sloan.com