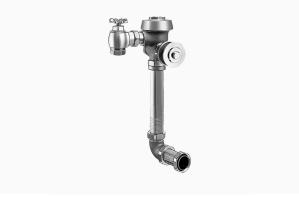

#### DESCRIPTION

3.5 gpf, Rough Brass Finish, Anti-Flood Device Flush Connection, Single Flush, 11.75 L Dimension, Royal® Concealed Manual Flushometer.

#### DETAILS

- Flush Volume: 3.5 gpf (13.2 Lpf)
- Finish: Rough Brass (RB)
- Valve: Diaphragm
- Valve Body Material: Semi-red Brass
- Fixture Type: Water Closet
- Fixture Connection: Rear
- Rough-In Dimension: 16" (406mm)
- Spud Coupling: 1 <sup>1</sup>/<sub>2</sub>" (38mm)
- Supply Pipe: 1" (25mm)
- L Dimension: 11 <sup>3</sup>/<sub>4</sub>" (298mm) (11-3/4-LDIM)
- Flush Connection: Anti-Flood Device (AFD)