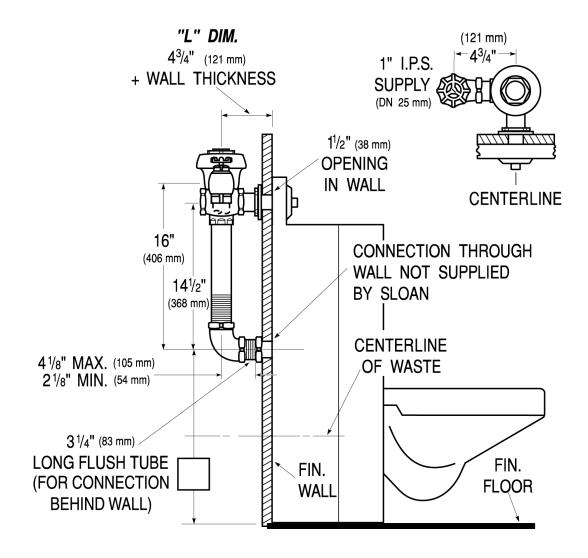

#### DETAILS

- Flush Volume: 1.6 gpf (6.0 Lpf)
- Finish: Rough Brass (RB)
- Valve: Diaphragm
- Valve Body Material: Semi-red Brass
- Fixture Type: Water Closet
- Fixture Connection: Rear
- Rough-In Dimension: 16" (406mm)
- Spud Coupling: 1 <sup>1</sup>/<sub>2</sub>" (38mm)
- Supply Pipe: 1" (25mm)
- L Dimension: 10 <sup>3</sup>/<sub>4</sub>" (273mm) (10-3/4-LDIM)
- Flush Connection: Anti-Flood Device (AFD)

# **ROUGH-IN**

Sloan 10500 Seymour Ave, Franklin Park, IL 60131 Phone: 800.982.5839 • Fax: 800.447.8329 • sloan.com