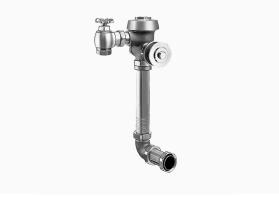

#### DESCRIPTION

1.6 gpf, Rough Brass Finish, Anti-Flood Device Flush Connection, Single Flush, 10.75 L Dimension, Royal® Concealed Manual Flushometer.

#### DETAILS

- Flush Volume: 1.6 gpf (6.0 Lpf)
- Finish: Rough Brass (RB)
- Valve: Diaphragm
- Valve Body Material: Semi-red Brass
- Fixture Type: Water Closet
- Fixture Connection: Rear
- Rough-In Dimension: 16" (406mm)
- Spud Coupling: 1 <sup>1</sup>/<sub>2</sub>" (38mm)
- Supply Pipe: 1" (25mm)
- L Dimension: 10 <sup>3</sup>/<sub>4</sub>" (273mm) (10-3/4-LDIM)
- Flush Connection: Anti-Flood Device (AFD)