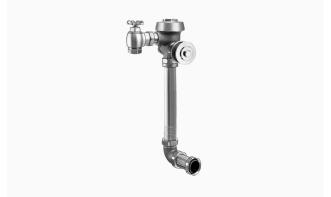

#### DESCRIPTION

3.5 gpf, Rough Brass Finish, Single Flush, 1" Straight Control Stop, 7.75 L Dimension, Royal® Concealed Manual Flushometer.

## DETAILS

- Flush Volume: 3.5 gpf (13.2 Lpf)
- Finish: Rough Brass (RB)
- Valve: Diaphragm
- Valve Body Material: Semi-red Brass
- Fixture Type: Water Closet
- Fixture Connection: Rear
- Rough-In Dimension: 20 <sup>1</sup>/<sub>2</sub>" (521mm)
- Spud Coupling: 1 <sup>1</sup>/<sub>2</sub>" (38mm)
- Supply Pipe: 1" (25mm)
- L Dimension: 7 <sup>3</sup>/<sub>4</sub>" (197mm) (7-3/4-LDIM)
- Control Stop: 1" Straight (E)