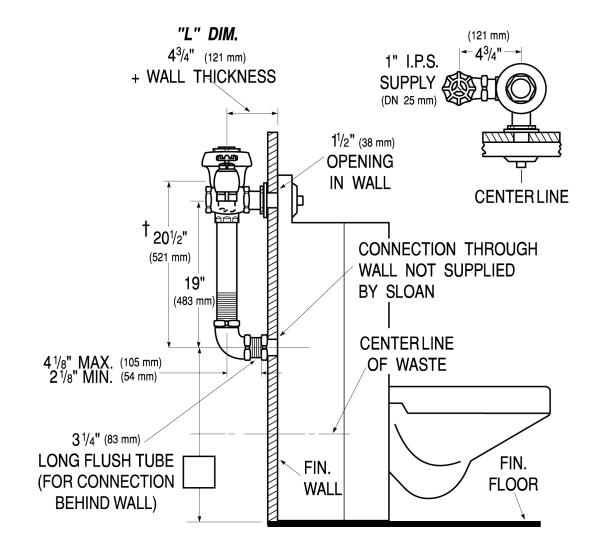

## DETAILS

- Flush Volume: 3.5 gpf (13.2 Lpf)
- Finish: Rough Brass (RB)
- Valve: Diaphragm
- Valve Body Material: Semi-red Brass
- Fixture Type: Water Closet
- Fixture Connection: Rear
- Rough-In Dimension: 20 <sup>1</sup>/<sub>2</sub>" (521mm)
- Spud Coupling: 1 <sup>1</sup>/<sub>2</sub>" (38mm)
- Supply Pipe: 1" (25mm)
- L Dimension: 7 <sup>3</sup>/<sub>4</sub>" (197mm) (7-3/4-LDIM)
- Control Stop: 1" Straight (E)

# **ROUGH-IN**

Sloan 10500 Seymour Ave, Franklin Park, IL 60131 Phone: 800.982.5839 • Fax: 800.447.8329 • sloan.com