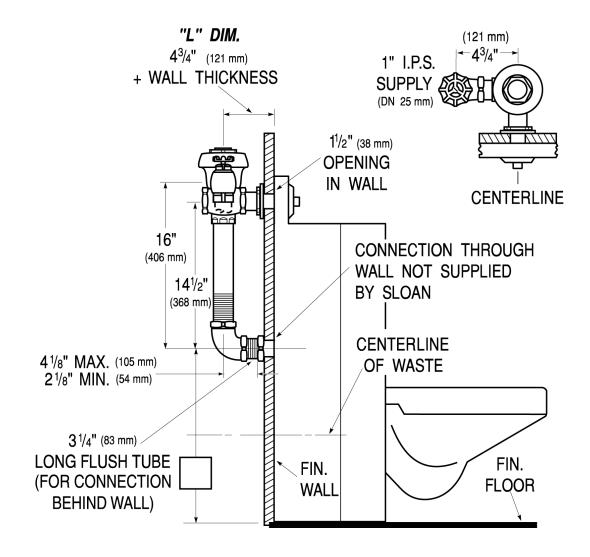

#### DESCRIPTION

1.6 gpf, Rough Brass Finish, Single Flush, 4.75 L Dimension, Royal® Concealed Manual Flushometer.

#### DETAILS

- Flush Volume: 1.6 gpf (6.0 Lpf)
- Finish: Rough Brass (RB)
- Valve: Diaphragm
- Valve Body Material: Semi-red Brass
- Fixture Type: Water Closet
- Fixture Connection: Rear
- Rough-In Dimension: 16" (406mm)
- Spud Coupling: 1 <sup>1</sup>/<sub>2</sub>" (38mm)
- Supply Pipe: 1" (25mm)
- L Dimension: 4 <sup>3</sup>/<sub>4</sub>" (121mm) (4-3/4-LDIM)

### **ROUGH-IN**

Sloan 10500 Seymour Ave, Franklin Park, IL 60131 Phone: 800.982.5839 • Fax: 800.447.8329 • sloan.com