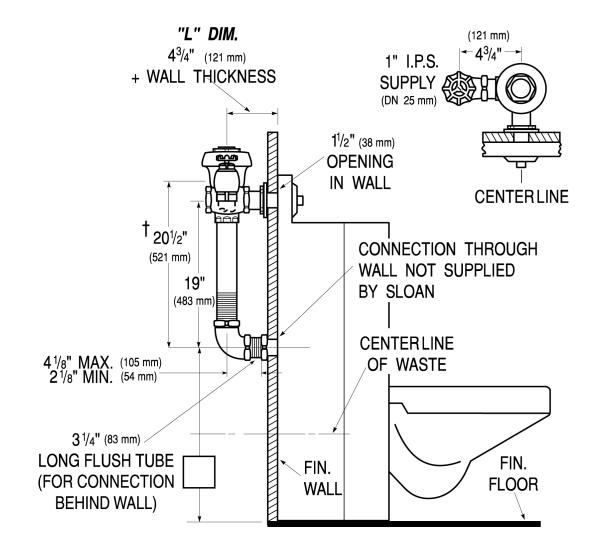

# DETAILS

- Flush Volume: 3.5 gpf (13.2 Lpf)
- Finish: Rough Brass (RB)
- Valve: Diaphragm
- Valve Body Material: Semi-red Brass
- Fixture Type: Water Closet
- Fixture Connection: Rear
- Rough-In Dimension: 20 <sup>1</sup>/<sub>2</sub>" (521mm)
- Spud Coupling: 1 <sup>1</sup>/<sub>2</sub>" (38mm)
- Supply Pipe: 1" (25mm)
- L Dimension: 6 <sup>3</sup>/<sub>4</sub>" (171mm) (6-3/4-LDIM)

# **ROUGH-IN**

Sloan 10500 Seymour Ave, Franklin Park, IL 60131 Phone: 800.982.5839 • Fax: 800.447.8329 • sloan.com