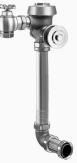

### DESCRIPTION

3.5 gpf, Rough Brass Finish, Single Flush, 6.75 L Dimension, Royal  $\circledast$  Concealed Manual Flushometer.

**ROYAL® MANUAL FLUSHOMETER** 

Variation Not Shown: Fixture Wall Actuator Push Button