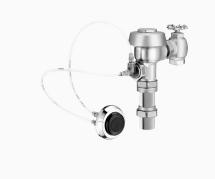

#### DESCRIPTION

1.6 gpf, Rough Brass Finish, Single Flush, Royal® Concealed Manual Specialty Water Closet Hydraulic Flushometer.

# DETAILS

- Flush Volume: 1.6 gpf (6.0 Lpf)
- Finish: Rough Brass (RB)
- Valve: Diaphragm
- Valve Body Material: Semi-red Brass
- Fixture Type: Water Closet
- Fixture Connection: Not Included
- Supply Pipe: 1" (25mm)

### FEATURES

- Handle Packing, Main Seat, Stop Seat and Vacuum Breaker Molded from PERMEX® Rubber Compound for Chloramine resistance
- 1" female I.P.S. union outlet (no flush connection)
- Dual Filtered Bypass Diaphragm
- 1" I.P.S. Wheel Handle Bak-Chek® Angle Stop
- Actuator not included, order separately. Specify actuator type based on Hydraulic Push Button Options