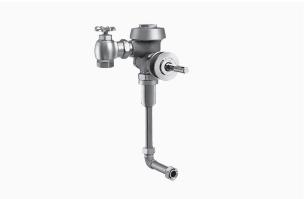

#### DESCRIPTION

1.0 gpf, Rough Brass Finish, Single Flush, 12.75 L Dimension, Royal® Concealed Manual Urinal Flushometer.

## DETAILS

- Flush Volume: 1.0 gpf (3.8 Lpf)
- Finish: Rough Brass (RB)
- Valve: Diaphragm
- Valve Body Material: Semi-red Brass
- Fixture Type: Urinal
- Fixture Connection: Rear spud
- Rough-In Dimension: 13 <sup>1</sup>/<sub>2</sub>" (343mm)
- Spud Coupling: <sup>3</sup>/<sub>4</sub>" (19mm)
- Supply Pipe: <sup>3</sup>/<sub>4</sub>" (19mm)
- L Dimension: 12 <sup>3</sup>/<sub>4</sub>" (324mm) (12-3/4-LDIM)

## FEATURES

Quiet, Concealed, Diaphragm Type, Rough Brass Urinal Flushometer for either

- Vacuum Breaker
- Spud Coupling for 3/4" Concealed Back Spud Urinals
- Elbow Flush Connection
- Non-Hold-Open Handle, Fixed Metering Bypass and No External Volume Adjustment to Ensure Water Conservation
- Diaphragm, Handle Packing and Vacuum Breaker to be molded from PERMEX® Rubber Compound for Chloramine Resistance
- ADA Compliant Metal Oscillating Non-Hold-Open Handle
- 3/4" I.P.S. Wheel Handle Bak-Chek® Angle Stop