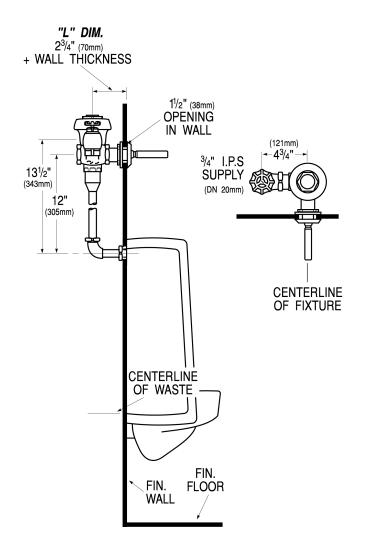

## DETAILS

- Flush Volume: 1.0 gpf (3.8 Lpf)
- Finish: Rough Brass (RB)
- Valve: Diaphragm
- Valve Body Material: Semi-red Brass
- Fixture Type: Urinal
- Fixture Connection: Rear spud
- Rough-In Dimension: 13 <sup>1</sup>/<sub>2</sub>" (343mm)
- Spud Coupling: <sup>3</sup>/<sub>4</sub>" (19mm)
- Supply Pipe: <sup>3</sup>/<sub>4</sub>" (19mm)
- L Dimension: 12 <sup>3</sup>/<sub>4</sub>" (324mm) (12-3/4-LDIM)

## **ROUGH-IN**

Sloan 10500 Seymour Ave, Franklin Park, IL 60131 Phone: 800.982.5839 • Fax: 800.447.8329 • sloan.com