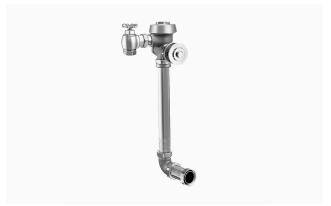

#### DESCRIPTION

1.6 gpf, Rough Brass Finish, Single Flush, Metal Oscillating Handle, 10.75 L Dimension, Royal® Concealed Manual Water Closet Flushometer.

## DETAILS

- Flush Volume: 1.6 gpf (6.0 Lpf)
- Finish: Rough Brass (RB)
- Valve: Diaphragm
- Valve Body Material: Semi-red Brass
- Fixture Type: Water Closet
- Fixture Connection: Rear spud
- Rough-In Dimension: 24" (610mm)
- Spud Coupling: 1 <sup>1</sup>/<sub>2</sub>" (38mm)
- Supply Pipe: 1" (25mm)
- L Dimension: 10 <sup>3</sup>/<sub>4</sub>" (273mm) (10-3/4-LDIM)
- Handle: Metal Oscillating (J)

#### **FEATURES**

- PERMEX® Synthetic Rubber Diaphragm with Dual Filtered Fixed Bypass
- 1" I.P.S. Wheel Handle Bak-Chek® Angle Stop
- Elbow Flush Connection for 11/2" Concealed Back Spud
- Diaphragm, Handle Packing and Vacuum Breaker to be molded from PERMEX® Rubber Compound for Chloramine Resistance
- ADA Compliant Metal Oscillating Non-Hold-Open Handle