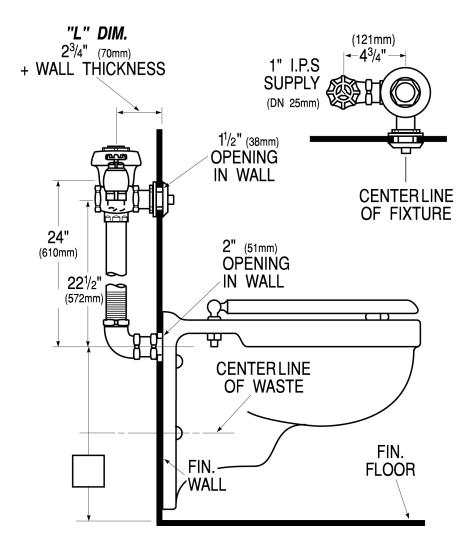

## DETAILS

- Flush Volume: 1.6 gpf (6.0 Lpf)
- Finish: Rough Brass (RB)
- Valve: Diaphragm
- Valve Body Material: Semi-red Brass
- Fixture Type: Water Closet
- Fixture Connection: Rear spud
- Rough-In Dimension: 24" (610mm)
- Spud Coupling: 1 <sup>1</sup>/<sub>2</sub>" (38mm)
- Supply Pipe: 1" (25mm)
- L Dimension: 10 <sup>3</sup>/<sub>4</sub>" (273mm) (10-3/4-LDIM)
- Handle: Metal Oscillating (J)

## **ROUGH-IN**