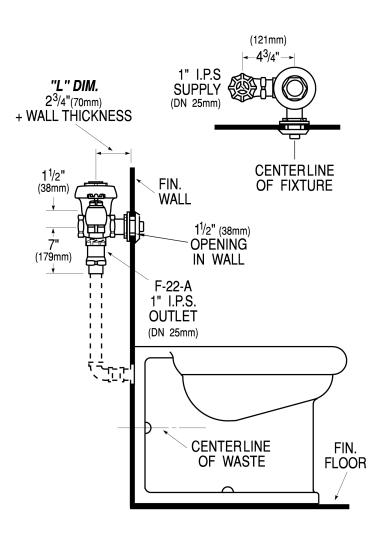

# DETAILS

- Flush Volume: 1.6 gpf (6.0 Lpf)
- Finish: Rough Brass (RB)
- Valve: Diaphragm
- Valve Body Material: Semi-red Brass
- Fixture Type: Water Closet
- Fixture Connection: Not Included
- Supply Pipe: 1" (25mm)
- L Dimension: 5 <sup>3</sup>/<sub>4</sub>" (146mm) (5-3/4-LDIM)

# ROUGH-IN

SLDAN.

Sloan 10500 Seymour Ave, Franklin Park, IL 60131 Phone: 800.982.5839 • Fax: 800.447.8329 • sloan.com