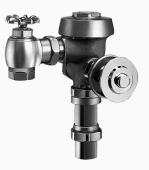

#### DESCRIPTION

1.6 gpf, Rough Brass Finish, Single Flush, 10.75 L Dimension, Royal® Concealed Manual Water Closet Flushometer.

# DETAILS

- Flush Volume: 1.6 gpf (6.0 Lpf)
- Finish: Rough Brass (RB)
- Valve: Diaphragm
- Valve Body Material: Semi-red Brass
- Fixture Type: Water Closet
- Fixture Connection: Not Included
- Supply Pipe: 1" (25mm)
- L Dimension: 10 3/4" (273mm) (10-3/4-LDIM)

#### FEATURES

- PERMEX® Synthetic Rubber Diaphragm with Dual Filtered Fixed Bypass
- Metal Direct Acting, Non-Hold-Open Push Button with Triple Seal Handle Packing
- 1" I.P.S. Wheel Handle Bak-Chek® Angle Stop
- Vacuum Breaker
- Non-Hold-Open Push Button, Fixed Metering Bypass and No External Volume Adjustment to Ensure Water Conservation
- Diaphragm, Handle Packing and Vacuum Breaker to be molded from PERMEX® Rubber Compound for Chloramine Resistance
- 1" Female I.P.S. Union Outlet