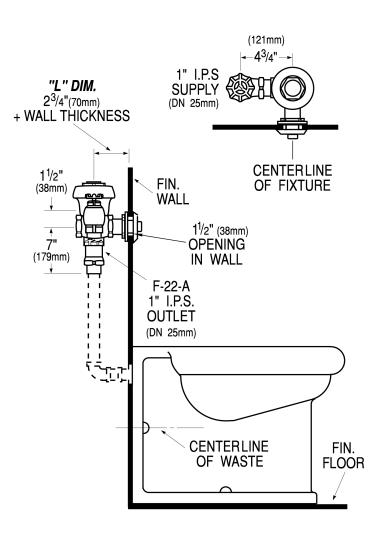

# DETAILS

- Flush Volume: 1.6 gpf (6.0 Lpf)
- Finish: Rough Brass (RB)
- Valve: Diaphragm
- Valve Body Material: Semi-red Brass
- Fixture Type: Water Closet
- Fixture Connection: Not Included
- Supply Pipe: 1" (25mm)
- L Dimension: 10 3/4" (273mm) (10-3/4-LDIM)

# ROUGH-IN

SLOAN.

Sloan 10500 Seymour Ave, Franklin Park, IL 60131 Phone: 800.982.5839 • Fax: 800.447.8329 • sloan.com