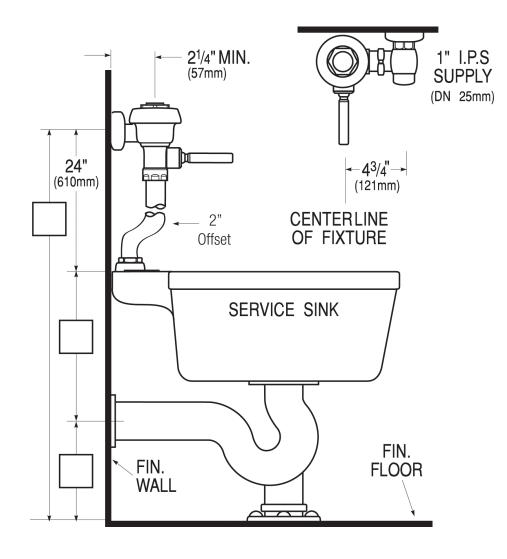

## DETAILS

- Flush Volume: 6.5 gpf (24.6 Lpf)
- Finish: Polished Chrome (CP)
- Valve: Diaphragm
- Valve Body Material: Semi-red Brass
- Fixture Type: Service Sink
- Fixture Connection: Top spud
- Rough-In Dimension: 24" (610mm)
- Spud Coupling: 1 <sup>1</sup>/<sub>2</sub>" (38mm)
- Supply Pipe: 1" (25mm)
- Offset: 2 (2-OFST)

# **ROUGH-IN**

Sloan 10500 Seymour Ave, Franklin Park, IL 60131 Phone: 800.982.5839 • Fax: 800.447.8329 • sloan.com