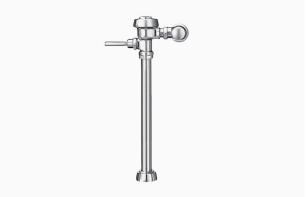

## DESCRIPTION

6.5 gpf, Polished Chrome Finish, Single Flush, 2 Offset, Royal® Exposed Manual Service Sink Flushometer.

## DETAILS

- Flush Volume: 6.5 gpf (24.6 Lpf)
- Finish: Polished Chrome (CP)
- Valve: Diaphragm
- Valve Body Material: Semi-red Brass
- Fixture Type: Service Sink
- Fixture Connection: Top spud
- Rough-In Dimension: 24" (610mm)
- Spud Coupling: 1 <sup>1</sup>/<sub>2</sub>" (38mm)
- Supply Pipe: 1" (25mm)
- Offset: 2 (2-OFST)

### **FEATURES**

- 1" I.P.S. Screwdriver Bak-Chek® Angle Stop with Free Spinning Vandal Resistant Stop Cap
- Sweat Solder Adapter with Cover Tube and Cast Set Screw Wall Flange
- Non-Hold-Open Handle, Fixed Metering Bypass and No External Volume Adjustment to Ensure Water Conservation
- Diaphragm, Handle Packing and Vacuum Breaker to be molded from PERMEX® Rubber Compound for Chloramine Resistance
- ADA Compliant Metal Oscillating Non-Hold-Open Handle