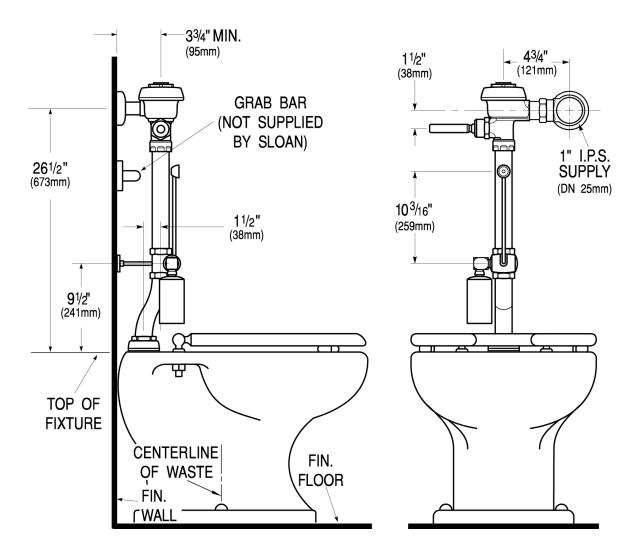

## DETAILS

- Flush Volume: 1.6 gpf (6.0 Lpf)
- Finish: Polished Chrome (CP)
- Valve: Diaphragm
- Bypass: Dual-Filtered Fixed Bypass Diaphragm (DFB)
- Valve Body Material: Semi-red Brass
- Fixture Type: Water Closet
- Fixture Connection: Top spud
- Rough-In Dimension: 26 <sup>1</sup>/<sub>2</sub>" (673mm)
- Spud Coupling: 1 <sup>1</sup>/<sub>2</sub>" (38mm)
- Supply Pipe: 1" (25mm)
- Handle: Sanigard® (SG)
- Bumper: Double Wall (YI)

# **ROUGH-IN**

Sloan 10500 Seymour Ave, Franklin Park, IL 60131 Phone: 800.982.5839 • Fax: 800.447.8329 • sloan.com