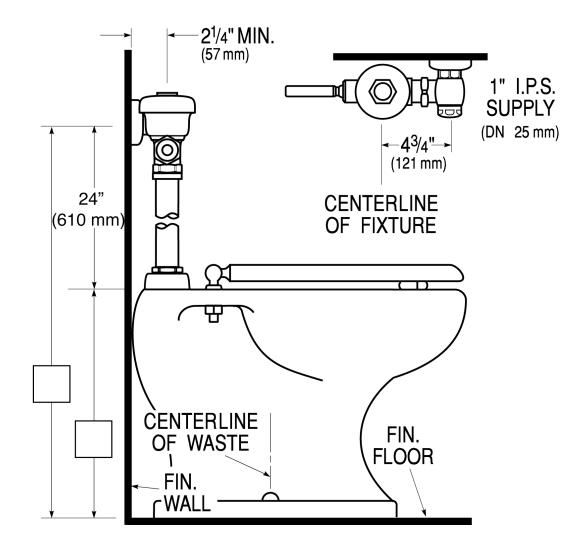

### DETAILS

- Flush Volume: 3.5 gpf (13.2 Lpf)
- Finish: Polished Chrome (CP)
- Valve: Diaphragm
- Valve Body Material: Semi-red Brass
- Fixture Type: Water Closet
- Fixture Connection: Top spud
- Rough-In Dimension: 24" (610mm)
- Spud Coupling: 1 <sup>1</sup>/<sub>2</sub>" (38mm)
- Supply Pipe: 1" (25mm)

## **ROUGH-IN**

Sloan 10500 Seymour Ave, Franklin Park, IL 60131 Phone: 800.982.5839 • Fax: 800.447.8329 • sloan.com