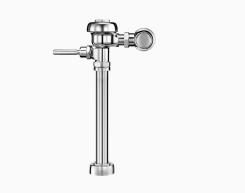

#### DESCRIPTION

3.5 gpf, Polished Chrome Finish, Single Flush, Sloan® Exposed Manual Water Closet Flushometer.

### DETAILS

- Flush Volume: 3.5 gpf (13.2 Lpf)
- Finish: Polished Chrome (CP)
- Valve: Diaphragm
- Valve Body Material: Semi-red Brass
- Fixture Type: Water Closet
- Fixture Connection: Top spud
- Rough-In Dimension: 24" (610mm)
- Spud Coupling: 1 <sup>1</sup>/<sub>2</sub>" (38mm)
- Supply Pipe: 1" (25mm)

#### FEATURES

- Vacuum Breaker with Flush Connection
- Spud Coupling and Spud Flange for 11/2" Top Spud
- Sweat Solder Adapter with Cover Tube and Cast Wall Flange
- Non-Hold-Open Handle and No External Volume Adjustment to Ensure Water Conservation
- Diaphragm, Handle Packing and Vacuum Breaker Molded from PERMEX® Rubber Compound for Chloramine Resistance
- ADA Compliant Metal Oscillating Non-Hold-Open Handle