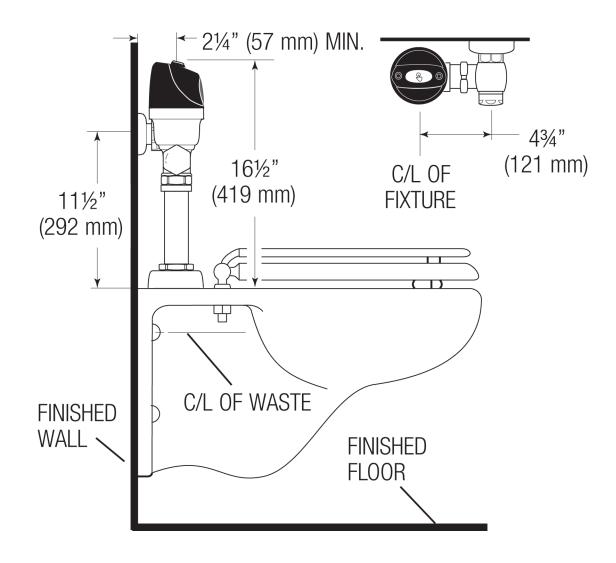

## **ROUGH-IN**

Sloan 10500 Seymour Ave, Franklin Park, IL 60131 Phone: 800.982.5839 • Fax: 800.447.8329 • sloan.com