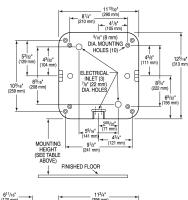

## **DETAILS**

Finish: Matte White (MW)
Voltage: 110/120V ()
Wattage: 50/60Hz ()
Amperage: 4.3-4.5 ()
Mounting: Wall - Surface
Power Type: Hardwired
Depth: 6 86/125" (170mm)
Height: 12 86/125" (322mm)
Width: 11 ¾" (298mm)

### **FEATURES**

- Hygienic hand drying solution
- 10 second dry time
- Electric Specifications: 110-120V 4.3-4.5 Amps, 460-530 Watts, 50/60 Hz
- Adjustable speed and sound (High-Low)
- No Heat option
- 95% cost savings vs. paper towels
- Weight: 15-17 lbs.
- Vandal resistant cover design
- Suggested Mounting Heights for Ideal Performance (from floor to bottom of dryer): Men: 45" (114 cm), Women: 43" (109 cm), Teenagers: 41" (104 cm), Children: 35" (89 cm), ADA: 37" (94 cm). Note: When mounting for any user ensure that it is mounted below the 48" ADA Maximum
- Can install multiple units on one circuit
- 35-second lockout feature if hands are not removed
- Externally visible Red LED light that flashes error codes to assist in troubleshooting and identify if filter has been clogged
- Virtually maintenance free
- Quantity Recommendations: 1 dryer for every 2 sink stations is sufficient for most applications. For high traffic applications we suggest 1 dryer per sink station.
- Variations: Available in multiple finishes/colors, available with HEPA filter, available in standard model with heat option
- Available in Polished White, Matte White, Polished Chrome, Brushed Nickel and Graphite
- Optional Add Ons: Recess kit for ADA compliance, Noise reduction nozzle (note: reduces the decibel level by 9db but increases dry time by approx. 3 seconds), Wall Guards (White, Black, Stainless), XChanger Paper Towel Retrofit Kit either ADA height or standard height