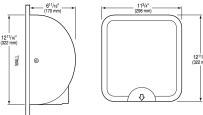

## **DETAILS**

Finish: Matte White (MW)
Voltage: 110/120V ()
Wattage: 50/60Hz ()
Amperage: 4.3-4.5 ()
Mounting: Wall - Surface
Power Type: Hardwired
Depth: 6 86/125" (170mm)
Height: 12 86/125" (322mm)
Width: 11 ¾" (298mm)