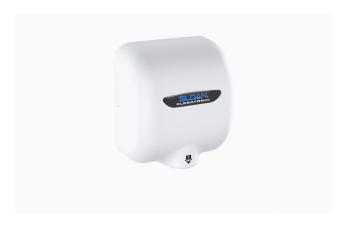

## **DESCRIPTION**

Sloan® XLERATOR® Sensor-Operated Wall - Surface Hand Dryer EHD-501-ECO , 110/120V, Sloan® XLERATOR® Sensor-Operated Wall - Surface Hand Dryer.

## **DETAILS**

Finish: Matte White (MW)
Voltage: 110/120V ()
Wattage: 50/60Hz ()
Amperage: 4.3-4.5 ()
Mounting: Wall - Surface
Power Type: Hardwired
Depth: 6 86/125" (170mm)
Height: 12 86/125" (322mm)
Width: 11 ¾" (298mm)

### **FEATURES**

- Hygienic hand drying solution
- 10 second dry time
- Electric Specifications: 110-120V 4.3-4.5 Amps, 460-530 Watts, 50/60 Hz
- Adjustable speed and sound (High-Low)
- No Heat option
- 95% cost savings vs. paper towels
- Weight: 15-17 lbs.
- Vandal resistant cover design
- Suggested Mounting Heights for Ideal Performance (from floor to bottom of dryer): Men: 45" (114 cm), Women: 43" (109 cm), Teenagers: 41" (104 cm), Children: 35" (89 cm), ADA: 37" (94 cm). Note: When mounting for any user ensure that it is mounted below the 48" ADA Maximum
- Can install multiple units on one circuit
- 35-second lockout feature if hands are not removed
- Externally visible Red LED light that flashes error codes to assist in troubleshooting and identify if filter has been clogged
- Virtually maintenance free
- Quantity Recommendations: 1 dryer for every 2 sink stations is sufficient for most applications. For high traffic applications we suggest 1 dryer per sink station.
- Variations: Available in multiple finishes/colors, available with HEPA filter, available in standard model with heat option
- Available in Polished White, Matte White, Polished Chrome, Brushed Nickel and Graphite
- Optional Add Ons: Recess kit for ADA compliance, Noise reduction nozzle (note: reduces the decibel level by 9db but increases dry time by approx. 3 seconds), Wall Guards (White, Black, Stainless), XChanger Paper Towel Retrofit Kit either ADA height or standard height