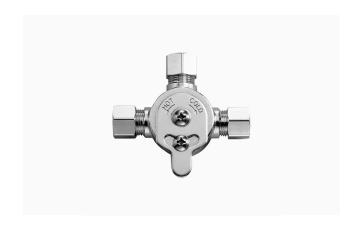

### **DESCRIPTION**

Below Deck Mechanical Water Mixing Valve for use with a single Sloan Optima® faucet..

# MIX-60-A Below Deck Mechanical Water Mixing Valve with the following features:

- Designed to install under the lavatory
- Supplied with Sloan Optima and Optima Plus faucets that are specified with the "BDM" (Below- Deck-Mixer) variation.
- Installs in place of the Tee fitting supplied with the faucet prior to the solenoid valve
- Equipped with integral check valves at inlets
- 3/8" compression fittings on inlets and outlet
- Compression sleeves and nuts included
- Lever dial adjustment with lock screw: COLD-HOT
- Brass construction
- Chrome plated finish