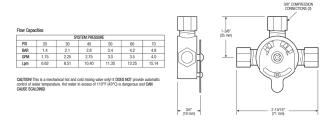

# MIX-60-A Below Deck Mechanical Water Mixing Valve with the following features:

- Designed to install under the lavatory
- Supplied with Sloan Optima and Optima Plus faucets that are specified with the "BDM" (Below- Deck-Mixer) variation.
- Installs in place of the Tee fitting supplied with the faucet prior to the solenoid valve
- Equipped with integral check valves at inlets
- 3/8" compression fittings on inlets and outlet
- Compression sleeves and nuts included
- Lever dial adjustment with lock screw: COLD-HOT
- Brass construction
- Chrome plated finish