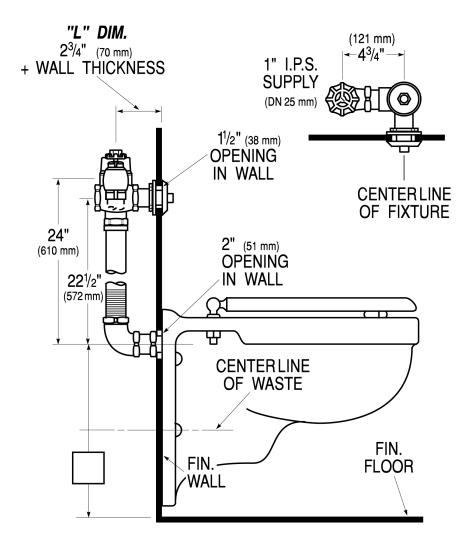

# DETAILS

- Flush Volume: 1.6 gpf (6.0 Lpf)
- Finish: Rough Brass (RB)
- Valve: Piston
- Valve Body Material: Semi-red Brass
- Fixture Type: Water Closet
- Fixture Connection: Rear spud
- Spud Coupling: 1 <sup>1</sup>/<sub>2</sub>" (38mm)
- Supply Pipe: 1" (25mm)
- L Dimension: 10 <sup>3</sup>/<sub>4</sub>" (273mm) (10-3/4-LDIM)

# **ROUGH-IN**

Sloan 10500 Seymour Ave, Franklin Park, IL 60131 Phone: 800.982.5839 • Fax: 800.447.8329 • sloan.com