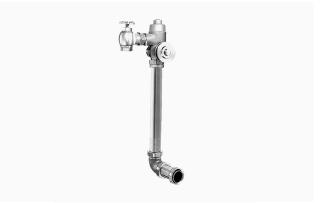

#### DESCRIPTION

1.6 gpf, Rough Brass Finish, Single Flush, 10.75 L Dimension, Naval Concealed Manual Water Closet Flushometer.

# DETAILS

- Flush Volume: 1.6 gpf (6.0 Lpf)
- Finish: Rough Brass (RB)
- Valve: Piston
- Valve Body Material: Semi-red Brass
- Fixture Type: Water Closet
- Fixture Connection: Rear spud
- Spud Coupling: 1 <sup>1</sup>/<sub>2</sub>" (38mm)
- Supply Pipe: 1" (25mm)
- L Dimension: 10 <sup>3</sup>/<sub>4</sub>" (273mm) (10-3/4-LDIM)

#### **FEATURES**

- Metal Non-Hold-Open Push Button
- Vacuum Breaker Flush Connection
- Self-cleaning Xpelor® Bypass
- Handle Packing, Stop Seat and Vacuum Breaker to be Molded from PERMEX® Rubber Compound for Chloramine Resistance
- Ultra High Copper, Low Zinc Brass Castings for Dezincification and Salt Water Resistance
- 1" I.P.S. Wheel Handle Bak-Chek® Angle Stop