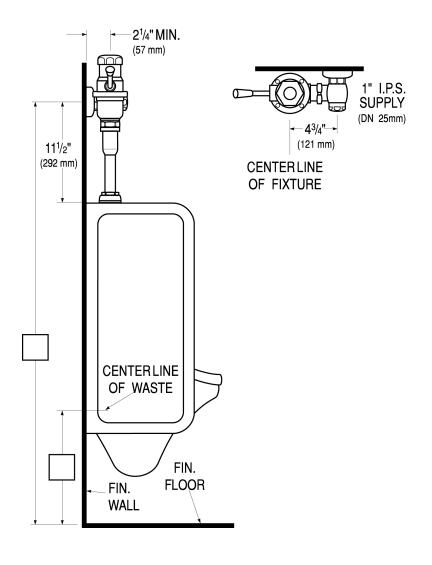

## DETAILS

- Flush Volume: 1.0 gpf (3.8 Lpf)
- Finish: Polished Chrome (CP)
- Valve: Piston
- Valve Body Material: Semi-red Brass
- Fixture Type: Urinal
- Fixture Connection: Top spud
- Rough-In Dimension: 11 <sup>1</sup>/<sub>2</sub>" (292mm)
- Spud Coupling: 1 <sup>1</sup>/<sub>4</sub>" (32mm)
- Supply Pipe: 1" (25mm)

# **ROUGH-IN**

Sloan 10500 Seymour Ave, Franklin Park, IL 60131 Phone: 800.982.5839 • Fax: 800.447.8329 • sloan.com