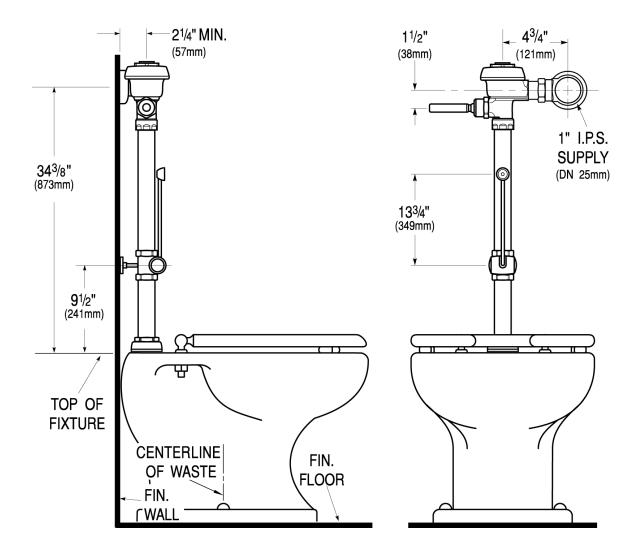

#### **DETAILS**

Flush Volume: 1.28 gpf (4.8 Lpf)Finish: Polished Chrome (CP)

• Valve: Diaphragm

• Valve Body Material: Semi-red Brass

Fixture Type: Water ClosetFixture Connection: Top spud

• Rough-In Dimension: 34 3/8" (873mm)

Spud Coupling: 1 ½" (38mm)
Supply Pipe: 1" (25mm)

# **ROUGH-IN**