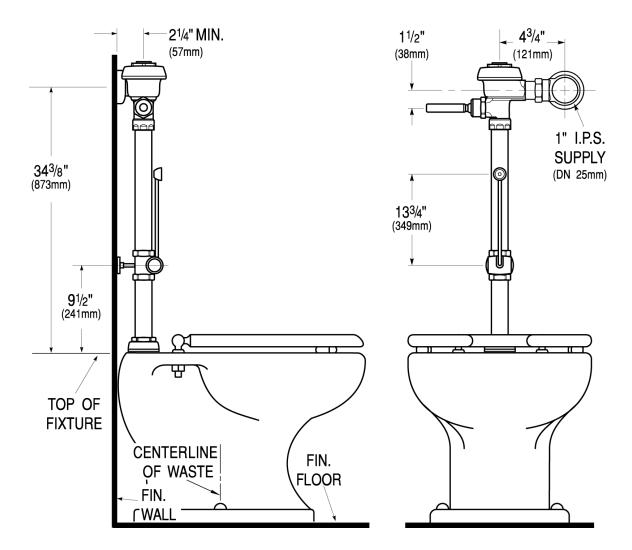

# DETAILS

- Flush Volume: 3.5 gpf (13.2 Lpf)
- Finish: Polished Chrome (CP)
- Valve: Diaphragm
- Valve Body Material: Semi-red Brass
- Fixture Type: Water Closet
- Fixture Connection: Top spud
- Rough-In Dimension: 34 3/8" (873mm)
- Spud Coupling: 1 <sup>1</sup>/<sub>2</sub>" (38mm)
- Supply Pipe: 1" (25mm)

# **ROUGH-IN**

Sloan 10500 Seymour Ave, Franklin Park, IL 60131 Phone: 800.982.5839 • Fax: 800.447.8329 • sloan.com