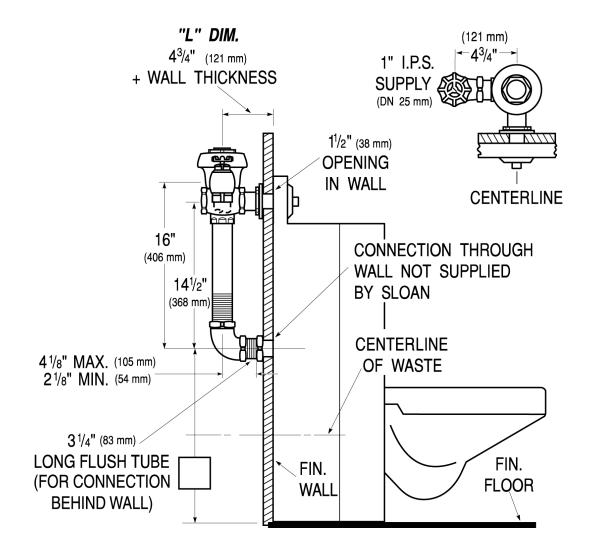

#### DETAILS

- Flush Volume: 3.5 gpf (13.2 Lpf)
- Finish: Rough Brass (RB)
- Valve: Diaphragm
- Valve Body Material: Semi-red Brass
- Fixture Type: Water Closet
- Fixture Connection: Rear
- Rough-In Dimension: 16" (406mm)
- Spud Coupling: 1 <sup>1</sup>/<sub>2</sub>" (38mm)
- Supply Pipe: 1" (25mm)
- L Dimension: 8 <sup>3</sup>/<sub>4</sub>" (222mm) (8-3/4-LDIM)
- Flush Connection: Anti-Flood Device (AFD)

# **ROUGH-IN**

Sloan 10500 Seymour Ave, Franklin Park, IL 60131 Phone: 800.982.5839 • Fax: 800.447.8329 • sloan.com