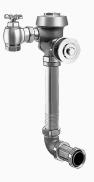

#### DESCRIPTION

3.5 gpf, Rough Brass Finish, Anti-Flood Device Flush Connection, Single Flush, 8.75 L Dimension, Royal® Concealed Manual Flushometer.

#### DETAILS

- Flush Volume: 3.5 gpf (13.2 Lpf)
- Finish: Rough Brass (RB)
- Valve: Diaphragm
- Valve Body Material: Semi-red Brass
- Fixture Type: Water Closet
- Fixture Connection: Rear
- Rough-In Dimension: 16" (406mm)
- Spud Coupling: 1 <sup>1</sup>/<sub>2</sub>" (38mm)
- Supply Pipe: 1" (25mm)
- L Dimension: 8 <sup>3</sup>/<sub>4</sub>" (222mm) (8-3/4-LDIM)
- Flush Connection: Anti-Flood Device (AFD)