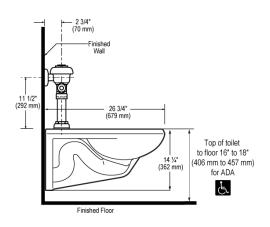

#### DETAILS

- Flush Volume: 1.6 gpf (6.0 Lpf)
- Nominal Dimensions: 26 <sup>3</sup>/<sub>4</sub>" × 15 63/500" × 13 <sup>1</sup>/<sub>4</sub>" (679 × 384 × 337mm)

## **FIXTURE FEATURES**

- White Vitreous China
- Elongated bowl
- Wall mounted, wall outlet
- Siphon jet flushing action achieves 1000g Map score when used with any Sloan flushometer
- Static load rating of 750 lbs (see Notes)
- Water spot area: 10<sup>1</sup>/<sub>8</sub>" x 9<sup>3</sup>/<sub>8</sub>" (26 cm x 24 cm)
- 1<sup>1</sup>/<sub>2</sub>" I.P.S. top spud inlet
- 2<sup>1</sup>/<sub>8</sub>" fully glazed trapway
- Closet bolts and caps included
- Toilet seat not included