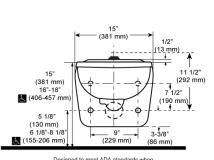

#### DETAILS

- Flush Volume: 1.6 gpf (6.0 Lpf)
- Nominal Dimensions: 26 <sup>3</sup>/<sub>4</sub>" × 15 63/500" × 13 <sup>1</sup>/<sub>4</sub>" (679 × 384 × 337mm)

## **FIXTURE FEATURES**

- White Vitreous China
- Elongated bowl
- Wall mounted, wall outlet
- Siphon jet flushing action achieves 1000g Map score when used with any Sloan flushometer
- Static load rating of 750 lbs (see Notes)
- Water spot area: 10<sup>1</sup>/<sub>8</sub>" x 9<sup>3</sup>/<sub>8</sub>" (26 cm x 24 cm)
- 1<sup>1</sup>/<sub>2</sub>" I.P.S. top spud inlet
- 2<sup>1</sup>/<sub>8</sub>" fully glazed trapway
- Closet bolts and caps included
- Toilet seat not included