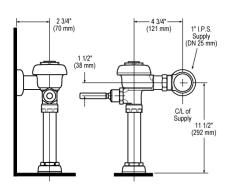

## **FLUSHOMETER FEATURES**

- High Chloramine Resistant PERMEX® Synthetic Rubber Diaphragm with Linear Filtered Bypass and Vortex Cleansing ActionTM
- 1" I.P.S. Screwdriver Bak-Chek® Angle Stop with Vandal Resistant Stop Cap
- Vacuum Breaker with Flush Connection
- Spud Coupling and Spud Flange for 11/2" Top Spud
- Sweat Solder Adapter with Cover Tube and Cast Wall Flange
- Non-Hold-Open Handle and No External Volume Adjustment to Ensure Water Conservation
- Diaphragm, Handle Packing and Vacuum Breaker Molded from PERMEX® Rubber Compound for Chloramine Resistance
- ADA Compliant Metal Oscillating Non-Hold-Open Handle

#### DETAILS

- Flush Volume: 1.6 gpf (6.0 Lpf)
- Nominal Dimensions: 26 <sup>3</sup>/<sub>4</sub>" × 15 63/500" × 13 <sup>1</sup>/<sub>4</sub>" (679 × 384 × 337mm)