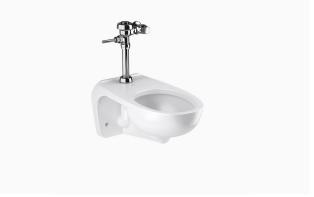

#### DESCRIPTION

ST-2459 Water Closet and SLOAN 111 Flushometer.

#### COMPONENTS

- Flushometer: Code 3780000
- Water Closet: Code 2102459

## **FIXTURE FEATURES**

- White Vitreous China
- Elongated bowl
- Wall mounted, wall outlet
- Siphon jet flushing action achieves 1000g Map score when used with any Sloan flushometer
- Static load rating of 750 lbs (see Notes)
- Water spot area: 10<sup>1</sup>/<sub>8</sub>" x 9<sup>3</sup>/<sub>8</sub>" (26 cm x 24 cm)
- 1<sup>1</sup>/<sub>2</sub>" I.P.S. top spud inlet
- 2<sup>1</sup>/<sub>8</sub>" fully glazed trapway
- Closet bolts and caps included
- Toilet seat not included