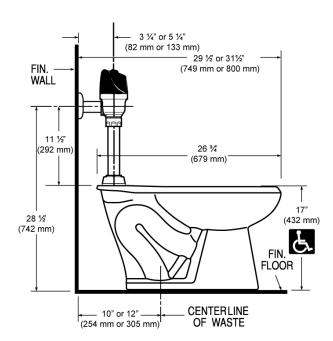

# **DETAILS**

• Flush Volume: 1.6 gpf (6.0 Lpf)

 $\bullet$  Nominal Dimensions: 25 ½" × 16 1/125" × 17" (641 × 407 ×

# 432mm)

# **FIXTURE FEATURES**

- White Vitreous China
- Elongated bowl
- Floor mounted, floor outlet
- Siphon jet flushing action achieves 1000g Map score when used with any Sloan flushometer
- Water spot area: 101/8" x 93/8" (26 cm x 24 cm)
- 1½" I.P.S. top spud inlet
- 21/8" fully glazed trapway
- Closet bolts and caps included
- Toilet seat not included

# **ROUGH-IN**

Phone: 800.982.5839 • Fax: 800.447.8329 • sloan.com