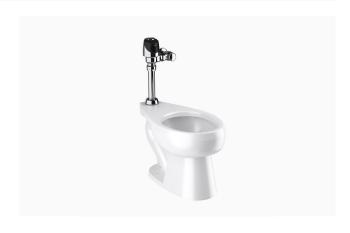

### **DESCRIPTION**

ST-2029 Water Closet and SLOAN 8111 Flushometer.

### **COMPONENTS**

Flushometer: Code 3790017Water Closet: Code 2102029

# **FIXTURE FEATURES**

- White Vitreous China
- Elongated bowl
- Floor mounted, floor outlet
- Siphon jet flushing action achieves 1000g Map score when used with any Sloan flushometer
- Water spot area: 101/8" x 93/8" (26 cm x 24 cm)
- 1½" I.P.S. top spud inlet
- 21/8" fully glazed trapway
- Closet bolts and caps included
- Toilet seat not included