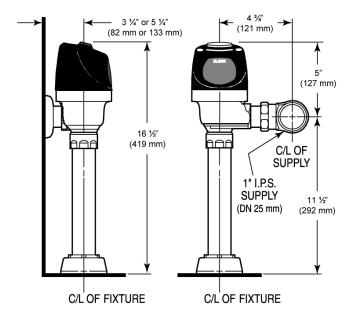

### **FLUSHOMETER FEATURES**

- 1" I.P.S. Screwdriver Bak-Chek® Angle Stop with Vandal Resistant Stop Cap
- Vacuum Breaker with Flush Connection
- Spud Coupling and Spud Flange for 11/2" Top Spud
- Sweat Solder Adapter with Cover Tube and Cast Wall Flange
- User friendly three (3) second Flush Delay
- No External Volume Adjustment to Ensure Water Conservation
- Stop Seat and Vacuum Breaker Molded from PERMEX® Rubber Compound for Chloramine resistance
- Infrared Sensor with Multiple-focused, Lobular Sensing Fields for high and low target detection
- Engineered Plastic Cover with replaceable Lens Window
- Courtesy Flush® Override Button
- Four (4) Size AA Batteries included
- High Chloramine Resistant PERMEX® Synthetic Rubber Diaphragm with Linear Filtered Bypass and Vortex Cleansing ActionTM

# **ROUGH-IN**

Phone: 800.982.5839 • Fax: 800.447.8329 • sloan.com