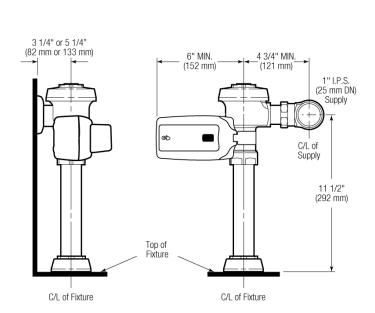

d Sensor for automatic "Hands-free" operation

## **FIXTURE FEATURES**

- White Vitreous China
- Elongated bowl
- Floor mounted, floor outlet
- Siphon jet flushing action achieves 1000g Map score when used with any Sloan flushometer
- Water spot area: 10½" x 9¾" (26 cm x 24 cm)
- 1½" I.P.S. top spud inlet
- 21/8" fully glazed trapway
- Closet bolts and caps included
- Toilet seat not included



## **COMPLIANCES & CERTIFICATIONS**













(ADA Compliant, cUPC Green Certified, BAA Compliant, CEC Compliant, CalGreen Compliant, Satisfies LEED Credits, WaterSense Listed)

#### **DOWNLOADS**

- SS/ST/SU/WETS/WEUS Fixtures Repair and Maintenance Guide
- Additional Downloads

#### **NOTES**

All information contained within this document subject to change without notice.



## **ROUGH-IN**





Phone: 800.982.5839 • Fax: 800.447.8329 • sloan.com