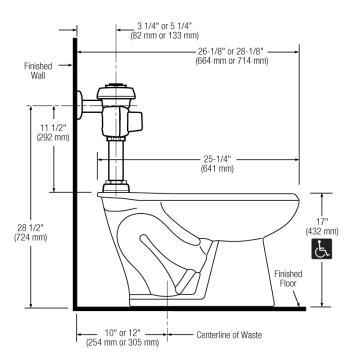

#### **DETAILS**

• Flush Volume: 1.28 gpf (4.8 Lpf)

 $\bullet$  Nominal Dimensions: 25 ½" × 16 1/125" × 17" (641 × 407 ×

# 432mm)

## **ROUGH-IN**

Phone: 800.982.5839 • Fax: 800.447.8329 • sloan.com