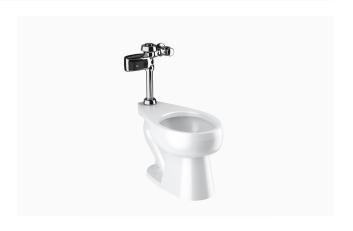

#### DESCRIPTION

ST-2029 Water Closet and ROYAL 111 SMOOTH Flushometer.

## **COMPONENTS**

Flushometer: Code 3910072Water Closet: Code 2102029

## **FIXTURE FEATURES**

- White Vitreous China
- Elongated bowl
- Floor mounted, floor outlet
- Siphon jet flushing action achieves 1000g Map score when used with any Sloan flushometer
- Water spot area: 10½" x 9¾" (26 cm x 24 cm)
- 1½" I.P.S. top spud inlet
- 21/8" fully glazed trapway
- Closet bolts and caps included
- Toilet seat not included