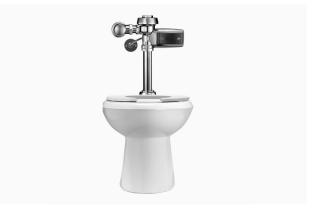

## DESCRIPTION

ST-2029 Water Closet and ROYAL 111 SMOOTH Flushometer.

# COMPONENTS

- Flushometer: Code 3910059
- Water Closet: Code 2102029

#### **FLUSHOMETER FEATURES**

- PERMEX® Synthetic Rubber Diaphragm with Dual Filtered Fixed Bypass
- Non-Hold-Open Handle, Fixed Metering Bypass and No External Volume Adjustment to Ensure Water Conservation
- Spud Coupling and Spud Flange for 11/2" Top Spud
- Sweat Solder Adapter with Cover Tube and Cast Wall Flange
- High back pressure Vacuum Breaker with flush connection
- 1" I.P.S. Screwdriver Bak-Chek® Angle Stop with Free Spinning Vandal Resistant Stop Cap
- Stop Seat and Vacuum Breaker molded from PERMEX® Rubber Compound for Chloramine Resistance
- Optima SMOOTHTM Unit
- "User in View" Flashing LED
- Sensor with Automatic Range Adjustment
- Mechanical Manual Override Flush Handle
- ADA Compliant Metal Oscillating Non-Hold-Open Handle

## **FIXTURE FEATURES**

- White Vitreous China
- Elongated bowl
- Floor mounted, floor outlet
- Siphon jet flushing action achieves 1000g Map score when used with any Sloan flushometer
- Water spot area: 10<sup>1</sup>/<sub>8</sub>" x 9<sup>3</sup>/<sub>8</sub>" (26 cm x 24 cm)
- $1\frac{1}{2}$ " I.P.S. top spud inlet
- 2<sup>1</sup>/<sub>8</sub>" fully glazed trapway
- Closet bolts and caps included
- Toilet seat not included