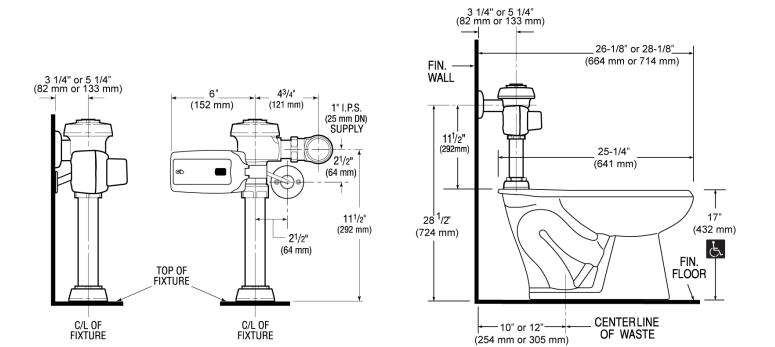

## DETAILS

- Flush Volume: 1.28 gpf (4.8 Lpf)
- Nominal Dimensions: 25 ¼" × 16 1/125" × 17" (641 × 407 × 432mm)

### NOTES

All information contained within this document subject to change without notice.

**ROUGH-IN** 

Sloan 10500 Seymour Ave, Franklin Park, IL 60131 Phone: 800.982.5839 • Fax: 800.447.8329 • sloan.com