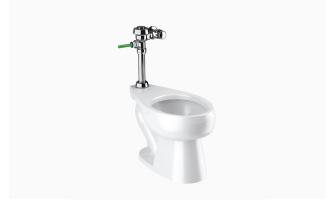

### DESCRIPTION

ST-2009 Water Closet and WES 111 Flushometer.

### COMPONENTS

- Flushometer: Code 3720000
- Water Closet: Code 2102009

#### **FIXTURE FEATURES**

- White Vitreous China
- Elongated bowl
- Floor mounted, floor outlet
- Siphon jet flushing action achieves 1000g Map score when used with any Sloan flushometer
- Water spot area: 10<sup>1</sup>/<sub>8</sub>" x 9<sup>3</sup>/<sub>8</sub>" (26 cm x 24 cm)
- 1<sup>1</sup>/<sub>2</sub>" I.P.S. top spud inlet
- 2<sup>1</sup>/<sub>8</sub>" fully glazed trapway
- Closet bolts and caps included
- Toilet seat not included