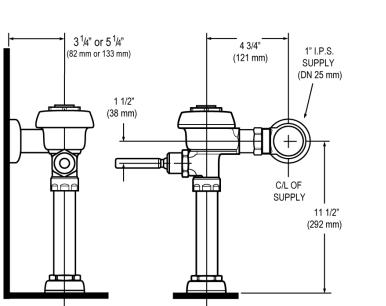

## **ROUGH-IN**

Sloan 10500 Seymour Ave, Franklin Park, IL 60131 Phone: 800.982.5839 • Fax: 800.447.8329 • sloan.com