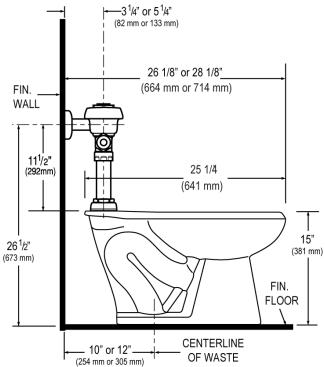

## DETAILS

- Flush Volume: 1.6/1.1 gpf (6.0/4.2 Lpf)
- Nominal Dimensions: 25 ¼" × 16 1/125" × 15" (641 × 407 × 381mm)

## **ROUGH-IN**

Sloan 10500 Seymour Ave, Franklin Park, IL 60131 Phone: 800.982.5839 • Fax: 800.447.8329 • sloan.com