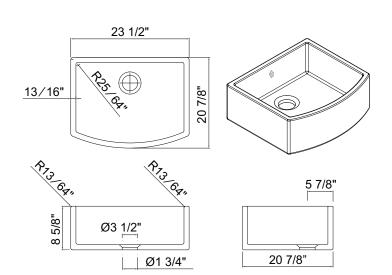

## SB2321

| FEATURES                                                                                                                                                                                                                                                                                                                                                                                                                                                                                                          | COLORS/FINISHES | WARRANTY           |
|-------------------------------------------------------------------------------------------------------------------------------------------------------------------------------------------------------------------------------------------------------------------------------------------------------------------------------------------------------------------------------------------------------------------------------------------------------------------------------------------------------------------|-----------------|--------------------|
| <ul> <li>Bow front apron sink brings a contemporary, farmhouse look to the bathroom</li> <li>Authentic fireclay with glazing that exceeds industry standard</li> <li>Apron front installation</li> <li>23 1/2" x 20 7/8" external dimensions</li> <li>8 5/8" external depth</li> <li>1 3/4" diameter central drain</li> <li>No overflow</li> <li>Due to dimensions being ±2% no template is available; it is recommended that the cabinet maker wait until your sink is delivered to make the cabinet.</li> </ul> | • White         | • Limited Lifetime |