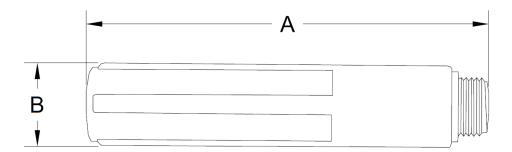

### **DIMENSIONAL DATA**

| SKU   | Description                   | A (in) | B (in) |
|-------|-------------------------------|--------|--------|
| 25828 | Shower Test Plug 1/2 in. MNPT | 5.38   | 1.10   |