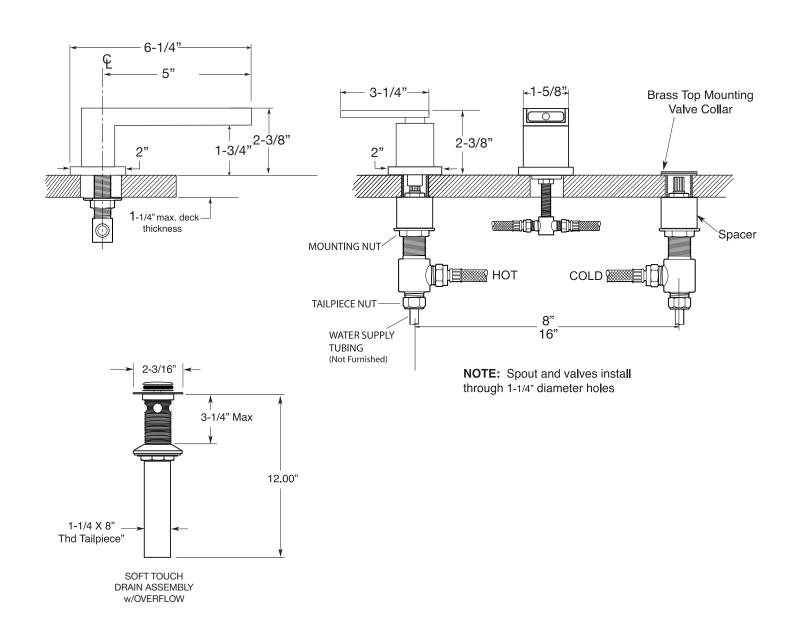

## Specifications

## **FEATURES:**

- All brass construction. Flexible hoses designed to be installed on 8" to 16" centers. Includes soft touch drain assembly.
- · Square escutcheon with lever style handles.
- 1/4-turn ceramic disc valve cartridge.
- · Available in all finishes. Warranty varies according to finish selection.
- · Standard flow from spout is limited to 1.2 gpm.
- Certified to meet or exceed the following codes and standards: ASME A112.18.1/CSAB 125.1-2012

## Widespread Lavatory Set Jaxx Handle

1.333308

Note: Measurements are subject to change or cancellation. No responsibility is assumed for use of superseded or voided pages.