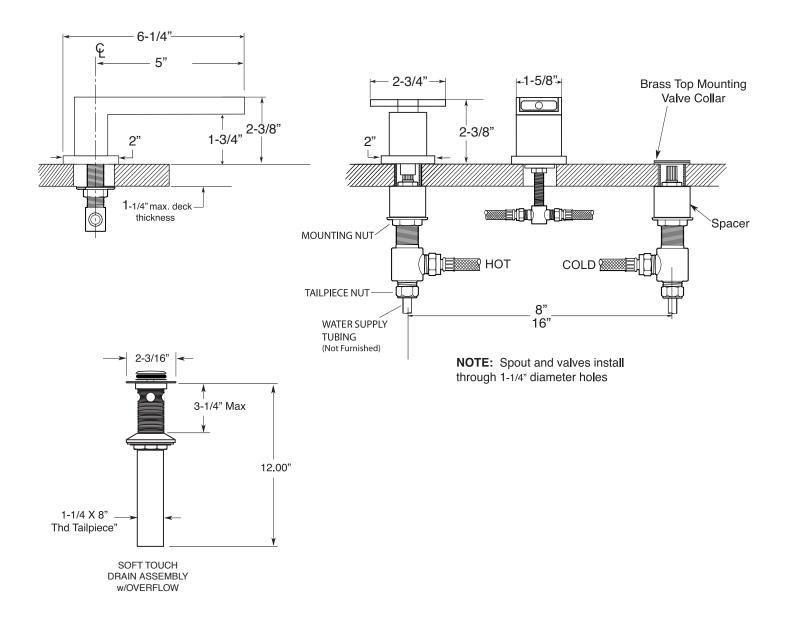

## Specifications

## FEATURES:

- All brass construction. Flexible hoses designed to be installed on 8" to 16" centers. Includes soft touch drain assembly.
- · Square escutcheon with cross style handles.
- 1/4-turn ceramic disc valve cartridge.
- Available in all finishes. Warranty varies according to finish selection.
- Standard flow from spout is limited to 1.2 gpm.
- Certified to meet or exceed the following codes and standards: ASME A112.18.1/CSAB 125.1-2012

## Widespread Lavatory Set Mixx Handle

1.333208

Note: Measurements are subject to change or cancellation. No responsibility is assumed for use of superseded or voided pages.