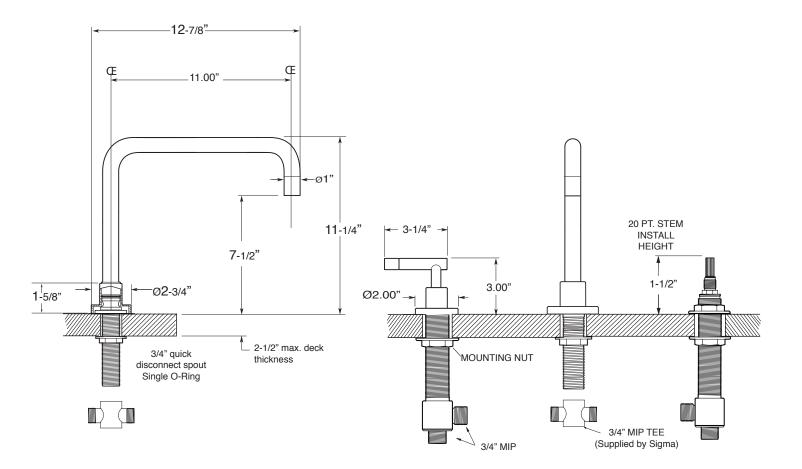

## Series 4400

Roman Tub Set Polaris II Handle

1.444977 (1.444977T - Trim Only)

NOTE: Spout and valves install through 1-1/4" diameter holes. Plumber to provide 3/4" supply lines to valves

Note: Measurements are subject to change or cancellation. No responsibility is assumed for use of superseded or voided pages.