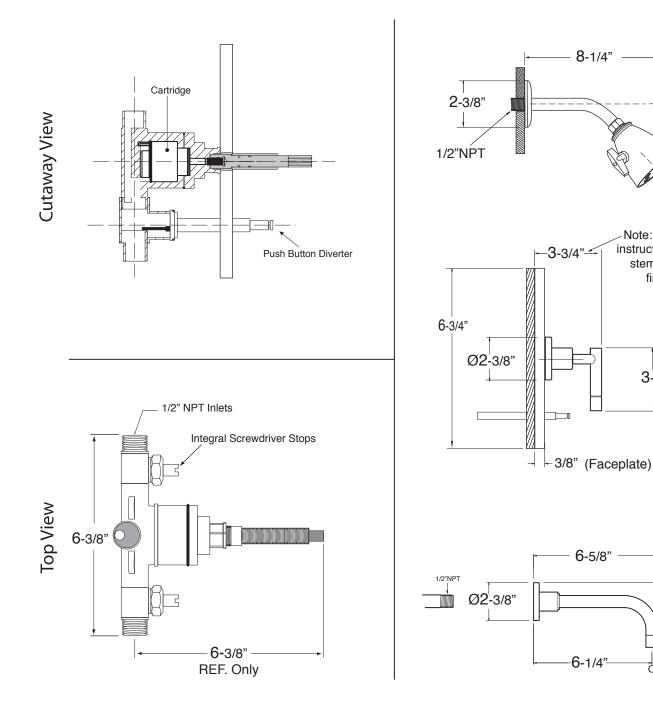

## **Specifications**

## Features:

- · Forged brass construction
- Ceramic disk valve cartridge 18.30.865
- · Adjustable hot limit safety stop
- Reversible cartridge
- 5.6 GPM @ 45 PSI
- · Certified to meet or exceed the following codes and standards: ASME A112.18.1/CSAB 125.1-2012

## Series 3400

Pressure Balance Tub & Shower 1.344968 Polaris II Handle (1.344968T - Trim Only)

3-7/8"

Note: See installation instructions for length of

stem required from finished wall.

3-1/4"

Ē

3-1/4"