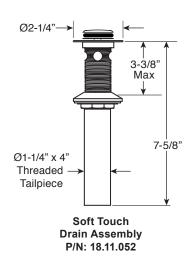

## **FEATURES:**

- · All brass construction.
- Flexible hoses designed to be installed on 8" to 16" centers.
- · Includes drain assembly pictured below.
- 20pt. 1/4-turn ceramic disc valve cartridge.
- Standard aerator is limited to 1.2 gpm.
- Available in all finishes. Warranty varies according to finish selection.
- Certified to meet or exceed the following codes and standards: ASME A112.18.1/CSAB 125.1-2012