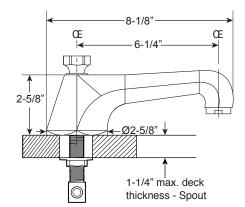

1.313908

Tribeca X Handle

20 pt.

NOTE: Spout and valves install through 1-1/4" diameter holes

**20 pt.** Replacement Cartridge Part #'s

**HOT:** 18.30.036 **COLD:** 18.30.035