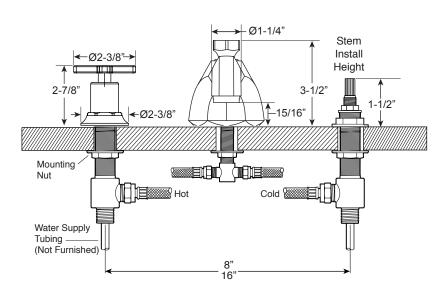

1.313908

Tribeca X Handle

20 pt.

NOTE: Spout and valves install through 1-1/4" diameter holes

**20 pt.** Replacement Cartridge Part #'s

**HOT:** 18.30.036 **COLD:** 18.30.035