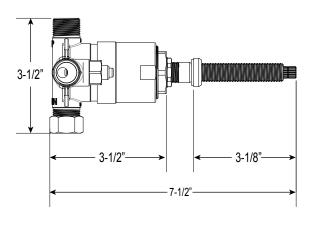

## **FRONT VIEW**

SIDE VIEW

\*Note: Stem and all-thread tube will be sent with handle trim.

Current valve in use: Circa 4/2014 - present Contact Customer Service for Older Versions

For additional information on cartridges or extension kits, see 'Rough Valving' section in current catalog.