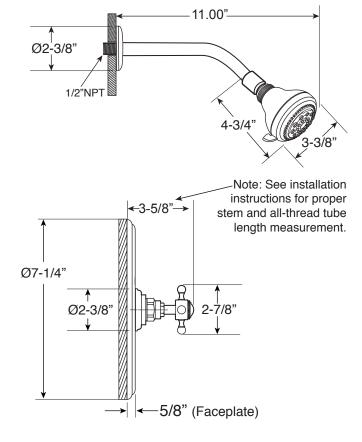

**FEATURES:** 

• 5.6 GPM @ 45 PSI

· Includes showerhead, arm, and flange

· Certified to meet or exceed the following codes and standards: ASME A112.18.1/CSAB 125.1-2012

> 5-3/8" 1-3/4" 3.00" Œ Œ