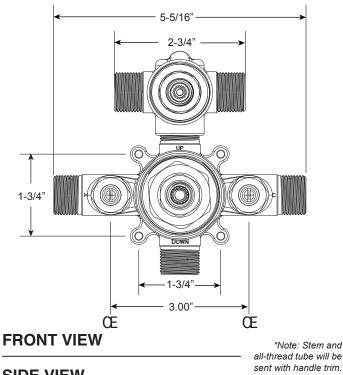

Series 1800

Pressure Balance Shower by Shower Set

1.007767

(1.007767T - Trim Only)

**Ascot Handle** 

16 pt.

SIDE VIEW

Note: Must purchase desired shower components separately. See current catalog for options.