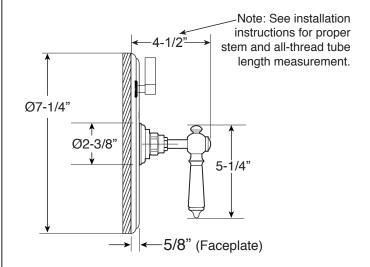

Series 1800

Pressure Balance Shower by Shower Set

1.007767

(1.007767T - Trim Only)

**Ascot Handle** 

16 pt.

SIDE VIEW

Note: Must purchase desired shower components separately. See current catalog for options.