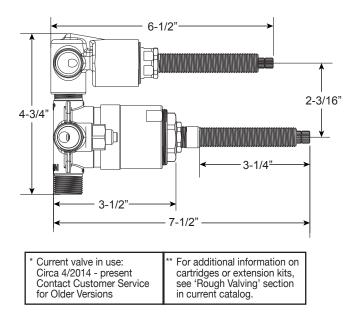

Series 1800

Pressure Balance Shower by Shower Set

1.007767

(1.007767T - Trim Only)

**Ascot Handle** 

16 pt.

SIDE VIEW

Note: Must purchase desired shower components separately. See current catalog for options.