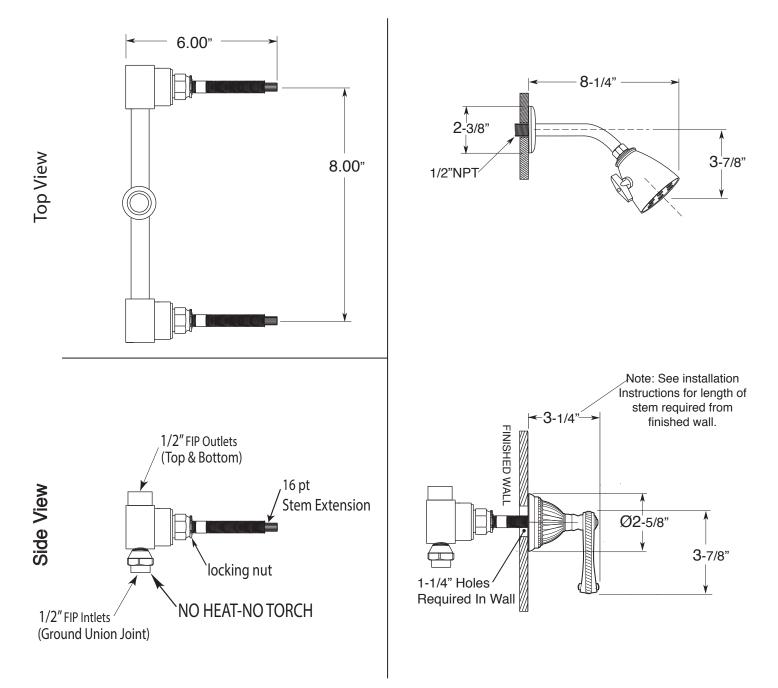

## Features:

- Forged brass construction
- 8" Center to Center valve (18.30.008)
- 10" Center to Center valve available on request (18.30.141)
- Includes 6 plunger deluxe showerhead (18.10.024)
- Replacement ceramic disc cartridges: COLD 18.30.035 / HOT 18.30.036
- Certified to meet or exceed the following codes and standards: ASME A112.18.1/CSAB 125.1-2011

## 2 Valve Shower Set

8" Spread 1.004542D **Devon Handle** 