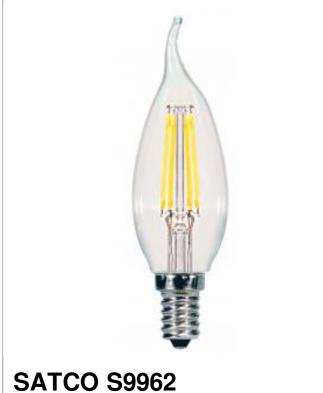

## SATCO" NUVO

Project Name

Prepared By

5.5W CFC/LED/27K/CL/120V

Notes

| Status                     | Active                                  |
|----------------------------|-----------------------------------------|
| Watts                      | 5.5                                     |
| Incandescent Equivalent    | 60                                      |
| Volts                      | 120V                                    |
| Shape                      | CA11                                    |
| Base                       | Candelabra                              |
| ANSI Base                  | E12                                     |
| Finish                     | Clear                                   |
| CCT (Kelvin)               | 2700                                    |
| Temperature                | Warm White                              |
| CRI                        | 82                                      |
| Lumens                     | 500                                     |
| Beam Spread                | 360                                     |
| Dimmable                   | Yes Dimmable                            |
| Hours Rated                | 15000                                   |
| Lamp Type                  | Candle                                  |
| Technology                 | LED                                     |
| Electrical                 |                                         |
| Operating Frequency        | 60 Hz                                   |
| Power Factor               | 0.9                                     |
| Operating Temperature      | -20C (-4F) to a maximum of +45C (+113F) |
| Physical                   |                                         |
| MOL                        | 4.69                                    |
| MOD                        | 1.38                                    |
| Weight (lb.)               | 0.0352                                  |
| Additional Information     |                                         |
| Enclosure Rating           | Enclosed Rated Lamp                     |
| Rated For Enclosed Fixture | Yes                                     |
| Warranty                   | 3 Year Limited                          |
| Compliance                 |                                         |
| Safety Listing             | cULus                                   |
| Location Rating            | Damp                                    |
| Energy Star                | Yes                                     |
| ES Unique ID               | ESID-2321967                            |
| CEC Status                 | Non-Compliant                           |
| CEC Compliant Substitute   | S8552                                   |
| RoHS Compliant             | Yes                                     |
| SDS Sheet                  | LED_Lamp                                |