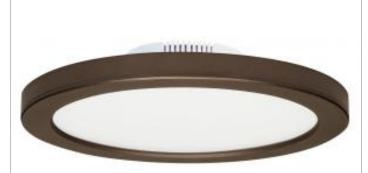

## **SATCO S9885**

12W/LED/7"FLUSH/3K/BRZ/SL

Notes

General Status Active Fixture Type **BLINK Slim** Finish Bronze Wattage 12 Lumen Output 960 3000 CCT (Kelvin) Indoor or Outdoor Fixture Indoor Specifications Technology LED Color Temperature Warm White 90 CRI 120V/277V Voltage