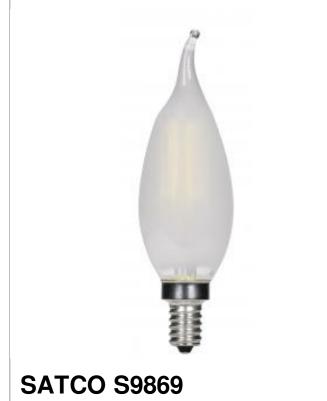

## SATCO' NUVO

Project Name

Location

Prepared By

3.5CFF/LED/FR/27K/120V

Notes

| General                  |                                         |
|--------------------------|-----------------------------------------|
| Status                   | Active                                  |
| Watts                    | 3.5                                     |
| Incandescent Equivalent  | 40                                      |
| Volts                    | 120V                                    |
| Shape                    | CA11                                    |
| Base                     | Candelabra                              |
| ANSI Base                | E12                                     |
| Finish                   | Frosted                                 |
| CCT (Kelvin)             | 2700                                    |
| Temperature              | Warm White                              |
| CRI                      | 80                                      |
| Lumens                   | 350                                     |
| Beam Spread              | 360                                     |
| Dimmable                 | Yes Dimmable                            |
| Hours Rated              | 15000                                   |
| Lamp Type                | Candle                                  |
| Technology               | LED                                     |
| Electrical               |                                         |
| Operating Frequency      | 60 Hz                                   |
| Operating Temperature    | -20C (-4F) to a maximum of +45C (+113F) |
| Physical                 |                                         |
| MOL                      | 5                                       |
| MOD                      | 1.38                                    |
| Additional Information   |                                         |
| Enclosure Rating         | Enclosed Rated Lamp                     |
| Warranty                 | 3 Year Limited                          |
| Compliance               |                                         |
| Safety Listing           | cULus                                   |
| Location Rating          | Damp                                    |
| Energy Star              | No                                      |
| CEC Status               | Non-Compliant                           |
| CEC Compliant Substitute | S9618                                   |
| RoHS Compliant           | Yes                                     |
|                          |                                         |